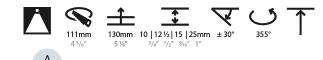

#### GENERAL ries Ric

| Series: Bioniq                                                              |
|-----------------------------------------------------------------------------|
| Subseries: Bioniq Round Adjustable                                          |
| Brand: Prolicht                                                             |
| Division: Architectural                                                     |
| Mounting Type: Trimless                                                     |
| Mounting Location: Ceiling                                                  |
| Subcategory: Downlight                                                      |
| PHYSICAL                                                                    |
| Shape: Round                                                                |
| Diameter (mm): 107                                                          |
| Diameter (in): $4\frac{3}{16}$                                              |
| Height (mm): 112                                                            |
| Height (in): $4\frac{7}{16}$                                                |
| Ceiling Thickness (mm): 10 / 12.5 / 15 / 25                                 |
| Ceiling Thickness (in): 3/8 or 1/2 or 9/16 or 1                             |
| Min. Recessing Depth (mm): 130                                              |
| Min. Recessing Depth (in): 5 1/8                                            |
| Light Distribution: Adjustable / Downlight                                  |
| Weight (kg): 0.557                                                          |
| Weight (lbs): 1.227                                                         |
| Fixture Finish: SSR / BKV / CWI / CRY / HAB / UFT / ITA / RUA / FTG / MYG / |
| LOD / PUS / FRO / FUP / KIA / POP / BLS / SPG / MEY / GOH / GUM / CHC /     |
| COM / ABZ / JAG / OBR / MOS / ROR                                           |
| Fixture Material: Aluminum Die Cast                                         |
| Cut-out Measurements: 🛛 111mm / 4 3/8"                                      |
| Upon Request: Unique Ceiling Thickness                                      |
| ELECTRICAL                                                                  |
| Lamp Type: LED (Zhaga Standard)                                             |
| Input Wattage (W): 15.5                                                     |
| Total Output Wattage (W): 14.5                                              |
| Dimming: Tri-Mode (Non-Dimming and Phase Dimming (120Vac only)              |
| and 0-10V Dimming)                                                          |
| Driver Included: No                                                         |
| Driver Location: Recessed Housing                                           |
| Driver Type: Constant Current - Universal Driver Class: Class 2             |
|                                                                             |
| Housing: See components                                                     |
| Input Voltage (V): 120 - 277<br>Constant Current (MA): 500                  |
|                                                                             |
| LED                                                                         |

#### Reflector°: 20 / 40 / 60

Adjustability: Rotational 355°; Tilt 30° Upon Request: Special Beam Angles