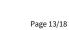

#### GENERAL s. Bio rio

| Subseries: Bioniq Round Adjustable                                                                                                                                                          |
|---------------------------------------------------------------------------------------------------------------------------------------------------------------------------------------------|
|                                                                                                                                                                                             |
| Brand: Prolicht                                                                                                                                                                             |
| Division: Architectural                                                                                                                                                                     |
| Mounting Type: Recessed                                                                                                                                                                     |
| Mounting Location: Ceiling                                                                                                                                                                  |
| Subcategory: Downlight                                                                                                                                                                      |
| PHYSICAL                                                                                                                                                                                    |
| Shape: Round                                                                                                                                                                                |
| Diameter (mm): 107                                                                                                                                                                          |
| Diameter (in): 4 <sup>3</sup> / <sub>16</sub>                                                                                                                                               |
| Height (mm): 112                                                                                                                                                                            |
| Height (in): 4 <sup>7</sup> / <sub>16</sub>                                                                                                                                                 |
| Ceiling Thickness (mm): 10 / 12.5 / 15                                                                                                                                                      |
| Ceiling Thickness (in): 3/8 or 1/2 or 9/16                                                                                                                                                  |
| Min. Recessing Depth (mm): 130                                                                                                                                                              |
| Min. Recessing Depth (in): 5 $\frac{1}{2}$                                                                                                                                                  |
| Light Distribution: Adjustable / Downlight                                                                                                                                                  |
| Weight (kg): 0.47                                                                                                                                                                           |
| Weight (lbs): 1.04                                                                                                                                                                          |
| Fixture Finish: SSR / BKV / CWI / CRY / HAB / UFT / ITA / RUA / FTG / MYG /<br>LOD / PUS / FRO / FUP / KIA / POP / BLS / SPG / MEY / GOH / GUM / CHC /<br>COM / ABZ / JAG / OBR / MOS / ROR |
| Fixture Material: Aluminum Die Cast                                                                                                                                                         |
| Cut-out Measurements: 98mm / 3 7/8"                                                                                                                                                         |
| ELECTRICAL                                                                                                                                                                                  |

| Lamp Type: LED (Zhaga Standard)                                                   |
|-----------------------------------------------------------------------------------|
| Input Wattage (W): 13.2 / 16.5                                                    |
| Total Output Wattage (W): 12 / 15                                                 |
| Dimming: Tri-Mode (Non-Dimming and Phase Dimming (120Vac only) and 0-10V Dimming) |
| Driver Included: No                                                               |
| Driver Location: Recessed Housing                                                 |
| Driver Type: Constant Current - Universal                                         |
| Driver Class: Class 2                                                             |
| Housing: See components                                                           |
| Input Voltage (V): 120 - 277                                                      |
| Constant Current (MA): 350                                                        |