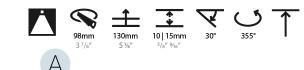

#### GENERAL ries Ric

| Series: Bioniq                                                              |
|-----------------------------------------------------------------------------|
| Subseries: Bioniq Round Adjustable                                          |
| Brand: Prolicht                                                             |
| Division: Architectural                                                     |
| Mounting Type: Trimless                                                     |
| Mounting Location: Ceiling                                                  |
| Subcategory: Downlight                                                      |
| PHYSICAL                                                                    |
| Shape: Round                                                                |
| Diameter (mm): 107                                                          |
| Diameter (in): $4\frac{3}{16}$                                              |
| Height (mm): 112                                                            |
| Height (in): $4\frac{7}{16}$                                                |
| Ceiling Thickness (mm): 10 / 12.5 / 15 / 25                                 |
| Ceiling Thickness (in): 3/8 or 1/2 or 9/16 or 1                             |
| Min. Recessing Depth (mm): 130                                              |
| Min. Recessing Depth (in): 5 1/8                                            |
| Light Distribution: Adjustable / Downlight                                  |
| Weight (kg): 0.557                                                          |
| Weight (lbs): 1.227                                                         |
| Fixture Finish: SSR / BKV / CWI / CRY / HAB / UFT / ITA / RUA / FTG / MYG / |
| LOD / PUS / FRO / FUP / KIA / POP / BLS / SPG / MEY / GOH / GUM / CHC /     |
| COM / ABZ / JAG / OBR / MOS / ROR                                           |
| Fixture Material: Aluminum Die Cast                                         |
| Cut-out Measurements: 🛛 111mm / 4 3/8"                                      |
| Upon Request: Unique Ceiling Thickness                                      |
| ELECTRICAL                                                                  |
| Lamp Type: LED (Zhaga Standard)                                             |
| Input Wattage (W): 15.5                                                     |
| Total Output Wattage (W): 14.5                                              |
| Dimming: Tri-Mode (Non-Dimming and Phase Dimming (120Vac only)              |
| and 0-10V Dimming)                                                          |
| Driver Included: No                                                         |
| Driver Location: Recessed Housing                                           |
| Driver Type: Constant Current - Universal Driver Class: Class 2             |
|                                                                             |
| Housing: See components                                                     |
| Input Voltage (V): 120 - 277<br>Constant Current (MA): 500                  |
|                                                                             |
| LED                                                                         |

#### GENERAL s. Bio rio

| Subseries: Bioniq Round Adjustable                                                                                                                                                          |
|---------------------------------------------------------------------------------------------------------------------------------------------------------------------------------------------|
|                                                                                                                                                                                             |
| Brand: Prolicht                                                                                                                                                                             |
| Division: Architectural                                                                                                                                                                     |
| Mounting Type: Recessed                                                                                                                                                                     |
| Mounting Location: Ceiling                                                                                                                                                                  |
| Subcategory: Downlight                                                                                                                                                                      |
| PHYSICAL                                                                                                                                                                                    |
| Shape: Round                                                                                                                                                                                |
| Diameter (mm): 107                                                                                                                                                                          |
| Diameter (in): 4 <sup>3</sup> / <sub>16</sub>                                                                                                                                               |
| Height (mm): 112                                                                                                                                                                            |
| Height (in): 4 <sup>7</sup> / <sub>16</sub>                                                                                                                                                 |
| Ceiling Thickness (mm): 10 / 12.5 / 15                                                                                                                                                      |
| Ceiling Thickness (in): 3/8 or 1/2 or 9/16                                                                                                                                                  |
| Min. Recessing Depth (mm): 130                                                                                                                                                              |
| Min. Recessing Depth (in): 5 $\frac{1}{2}$                                                                                                                                                  |
| Light Distribution: Adjustable / Downlight                                                                                                                                                  |
| Weight (kg): 0.47                                                                                                                                                                           |
| Weight (lbs): 1.04                                                                                                                                                                          |
| Fixture Finish: SSR / BKV / CWI / CRY / HAB / UFT / ITA / RUA / FTG / MYG /<br>LOD / PUS / FRO / FUP / KIA / POP / BLS / SPG / MEY / GOH / GUM / CHC /<br>COM / ABZ / JAG / OBR / MOS / ROR |
| Fixture Material: Aluminum Die Cast                                                                                                                                                         |
| Cut-out Measurements: 98mm / 3 7/8"                                                                                                                                                         |
| ELECTRICAL                                                                                                                                                                                  |