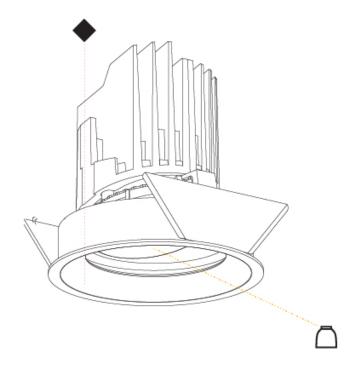

## **BIONIQ ROUND ADJUSTABLE TRIMLESS**

### A35179-

| base number | LED<br>Dimming | Color<br>Temperature | Finishes<br>(Diamond) | Ceiling<br>Thickness | Reflector<br>Options | - |
|-------------|----------------|----------------------|-----------------------|----------------------|----------------------|---|
|             |                |                      |                       |                      |                      |   |

#### GENERAL ries Ric

| Series: Bioniq                                                              |
|-----------------------------------------------------------------------------|
| Subseries: Bioniq Round Adjustable                                          |
| Brand: Prolicht                                                             |
| Division: Architectural                                                     |
| Mounting Type: Trimless                                                     |
| Mounting Location: Ceiling                                                  |
| Subcategory: Downlight                                                      |
| PHYSICAL                                                                    |
| Shape: Round                                                                |
| Diameter (mm): 107                                                          |
| Diameter (in): $4\frac{3}{16}$                                              |
| Height (mm): 112                                                            |
| Height (in): $4\frac{7}{16}$                                                |
| Ceiling Thickness (mm): 10 / 12.5 / 15 / 25                                 |
| Ceiling Thickness (in): 3/8 or 1/2 or 9/16 or 1                             |
| Min. Recessing Depth (mm): 130                                              |
| Min. Recessing Depth (in): 5 1/8                                            |
| Light Distribution: Adjustable / Downlight                                  |
| Weight (kg): 0.557                                                          |
| Weight (lbs): 1.227                                                         |
| Fixture Finish: SSR / BKV / CWI / CRY / HAB / UFT / ITA / RUA / FTG / MYG / |
| LOD / PUS / FRO / FUP / KIA / POP / BLS / SPG / MEY / GOH / GUM / CHC /     |
| COM / ABZ / JAG / OBR / MOS / ROR                                           |
| Fixture Material: Aluminum Die Cast                                         |
| Cut-out Measurements: 🛛 111mm / 4 3/8"                                      |
| Upon Request: Unique Ceiling Thickness                                      |
| ELECTRICAL                                                                  |
| Lamp Type: LED (Zhaga Standard)                                             |
| Input Wattage (W): 15.5                                                     |
| Total Output Wattage (W): 14.5                                              |
| Dimming: Tri-Mode (Non-Dimming and Phase Dimming (120Vac only)              |
| and 0-10V Dimming)                                                          |
| Driver Included: No                                                         |
| Driver Location: Recessed Housing                                           |
| Driver Type: Constant Current - Universal Driver Class: Class 2             |
|                                                                             |
| Housing: See components                                                     |
| Input Voltage (V): 120 - 277<br>Constant Current (MA): 500                  |
|                                                                             |
| LED                                                                         |