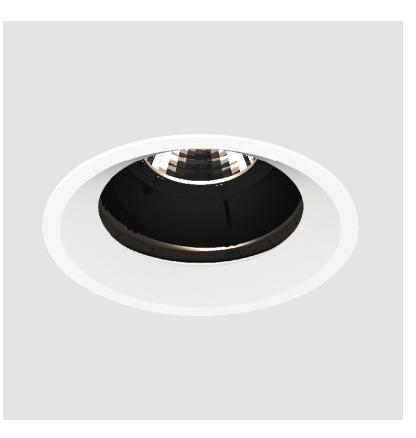

#### GENERAL ries Ric

| Series: Bioniq                                                              |
|-----------------------------------------------------------------------------|
| Subseries: Bioniq Round Adjustable                                          |
| Brand: Prolicht                                                             |
| Division: Architectural                                                     |
| Mounting Type: Trimless                                                     |
| Mounting Location: Ceiling                                                  |
| Subcategory: Downlight                                                      |
| PHYSICAL                                                                    |
| Shape: Round                                                                |
| Diameter (mm): 107                                                          |
| Diameter (in): $4\frac{3}{16}$                                              |
| Height (mm): 112                                                            |
| Height (in): $4\frac{7}{16}$                                                |
| Ceiling Thickness (mm): 10 / 12.5 / 15 / 25                                 |
| Ceiling Thickness (in): 3/8 or 1/2 or 9/16 or 1                             |
| Min. Recessing Depth (mm): 130                                              |
| Min. Recessing Depth (in): 5 1/8                                            |
| Light Distribution: Adjustable / Downlight                                  |
| Weight (kg): 0.557                                                          |
| Weight (lbs): 1.227                                                         |
| Fixture Finish: SSR / BKV / CWI / CRY / HAB / UFT / ITA / RUA / FTG / MYG / |
| LOD / PUS / FRO / FUP / KIA / POP / BLS / SPG / MEY / GOH / GUM / CHC /     |
| COM / ABZ / JAG / OBR / MOS / ROR                                           |
| Fixture Material: Aluminum Die Cast                                         |
| Cut-out Measurements: 🛛 111mm / 4 3/8"                                      |
| Upon Request: Unique Ceiling Thickness                                      |
| ELECTRICAL                                                                  |
| Lamp Type: LED (Zhaga Standard)                                             |
| Input Wattage (W): 15.5                                                     |
| Total Output Wattage (W): 14.5                                              |
| Dimming: Tri-Mode (Non-Dimming and Phase Dimming (120Vac only)              |
| and 0-10V Dimming)                                                          |
| Driver Included: No                                                         |
| Driver Location: Recessed Housing                                           |
| Driver Type: Constant Current - Universal Driver Class: Class 2             |
|                                                                             |
| Housing: See components                                                     |
| Input Voltage (V): 120 - 277<br>Constant Current (MA): 500                  |
|                                                                             |
| LED                                                                         |