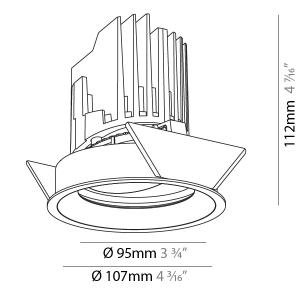

#### GENERAL ries Ric

| Series: Bioniq                                                              |
|-----------------------------------------------------------------------------|
| Subseries: Bioniq Round Adjustable                                          |
| Brand: Prolicht                                                             |
| Division: Architectural                                                     |
| Mounting Type: Trimless                                                     |
| Mounting Location: Ceiling                                                  |
| Subcategory: Downlight                                                      |
| PHYSICAL                                                                    |
| Shape: Round                                                                |
| Diameter (mm): 107                                                          |
| Diameter (in): $4\frac{3}{16}$                                              |
| Height (mm): 112                                                            |
| Height (in): $4\frac{7}{16}$                                                |
| Ceiling Thickness (mm): 10 / 12.5 / 15 / 25                                 |
| Ceiling Thickness (in): 3/8 or 1/2 or 9/16 or 1                             |
| Min. Recessing Depth (mm): 130                                              |
| Min. Recessing Depth (in): 5 1/8                                            |
| Light Distribution: Adjustable / Downlight                                  |
| Weight (kg): 0.557                                                          |
| Weight (lbs): 1.227                                                         |
| Fixture Finish: SSR / BKV / CWI / CRY / HAB / UFT / ITA / RUA / FTG / MYG / |
| LOD / PUS / FRO / FUP / KIA / POP / BLS / SPG / MEY / GOH / GUM / CHC /     |
| COM / ABZ / JAG / OBR / MOS / ROR                                           |
| Fixture Material: Aluminum Die Cast                                         |
| Cut-out Measurements: 🛛 111mm / 4 3/8"                                      |
| Upon Request: Unique Ceiling Thickness                                      |
| ELECTRICAL                                                                  |
| Lamp Type: LED (Zhaga Standard)                                             |
| Input Wattage (W): 15.5                                                     |
| Total Output Wattage (W): 14.5                                              |
| Dimming: Tri-Mode (Non-Dimming and Phase Dimming (120Vac only)              |
| and 0-10V Dimming)                                                          |
| Driver Included: No                                                         |
| Driver Location: Recessed Housing                                           |
| Driver Type: Constant Current - Universal Driver Class: Class 2             |
|                                                                             |
| Housing: See components                                                     |
| Input Voltage (V): 120 - 277<br>Constant Current (MA): 500                  |
|                                                                             |
| LED                                                                         |

#### Reflector°: 20 / 40 / 60

Adjustability: Rotational 355°; Tilt 30° Upon Request: Special Beam Angles

#### RATINGS AND CERTIFICATIONS

. . .

| Subcategory: Downlight                                                                                       |
|--------------------------------------------------------------------------------------------------------------|
| PHYSICAL                                                                                                     |
| Shape: Round                                                                                                 |
| Diameter (mm): 107                                                                                           |
| Diameter (in): 4 <sup>3</sup> / <sub>16</sub>                                                                |
| Height (mm): 112                                                                                             |
| Height (in): $4\frac{7}{16}$                                                                                 |
| Ceiling Thickness (mm): 10 / 12.5 / 15 / 25                                                                  |
| Ceiling Thickness (in): 3/8 or 1/2 or 9/16 or 1                                                              |
| Min. Recessing Depth (mm): 130                                                                               |
| Min. Recessing Depth (in): 5 $\frac{1}{8}$                                                                   |
| Light Distribution: Adjustable / Downlight                                                                   |
| Weight (kg): 0.557                                                                                           |
| Weight (lbs): 1.227                                                                                          |
| Fixture Finish: SSR / BKV / CWI / CRY / HAB / UFT / ITA / RUA / FTG / MYG                                    |
| LOD / PUS / FRO / FUP / KIA / POP / BLS / SPG / MEY / GOH / GUM / CHC ,<br>COM / ABZ / JAG / OBR / MOS / ROR |
| Fixture Material: Aluminum Die Cast                                                                          |
| Cut-out Measurements: 🛛 111mm / 4 3/8"                                                                       |
| Upon Request: Unique Ceiling Thickness                                                                       |
| ELECTRICAL                                                                                                   |
| Lamp Type: LED (Zhaga Standard)                                                                              |
| Input Wattage (W): 15.5                                                                                      |
| Total Output Wattage (W): 14.5                                                                               |
| Dimming: Tri-Mode (Non-Dimming and Phase Dimming (120Vac only)                                               |