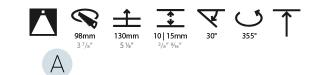

#### GENERAL ries Ric

| Series: Bioniq                                                              |
|-----------------------------------------------------------------------------|
| Subseries: Bioniq Round Adjustable                                          |
| Brand: Prolicht                                                             |
| Division: Architectural                                                     |
| Mounting Type: Trimless                                                     |
| Mounting Location: Ceiling                                                  |
| Subcategory: Downlight                                                      |
| PHYSICAL                                                                    |
| Shape: Round                                                                |
| Diameter (mm): 107                                                          |
| Diameter (in): $4\frac{3}{16}$                                              |
| Height (mm): 112                                                            |
| Height (in): $4\frac{7}{16}$                                                |
| Ceiling Thickness (mm): 10 / 12.5 / 15 / 25                                 |
| Ceiling Thickness (in): 3/8 or 1/2 or 9/16 or 1                             |
| Min. Recessing Depth (mm): 130                                              |
| Min. Recessing Depth (in): 5 1/8                                            |
| Light Distribution: Adjustable / Downlight                                  |
| Weight (kg): 0.557                                                          |
| Weight (lbs): 1.227                                                         |
| Fixture Finish: SSR / BKV / CWI / CRY / HAB / UFT / ITA / RUA / FTG / MYG / |
| LOD / PUS / FRO / FUP / KIA / POP / BLS / SPG / MEY / GOH / GUM / CHC /     |
| COM / ABZ / JAG / OBR / MOS / ROR                                           |
| Fixture Material: Aluminum Die Cast                                         |
| Cut-out Measurements: 🛛 111mm / 4 3/8"                                      |
| Upon Request: Unique Ceiling Thickness                                      |
| ELECTRICAL                                                                  |
| Lamp Type: LED (Zhaga Standard)                                             |
| Input Wattage (W): 15.5                                                     |
| Total Output Wattage (W): 14.5                                              |
| Dimming: Tri-Mode (Non-Dimming and Phase Dimming (120Vac only)              |
| and 0-10V Dimming)                                                          |
| Driver Included: No                                                         |
| Driver Location: Recessed Housing                                           |
| Driver Type: Constant Current - Universal Driver Class: Class 2             |
|                                                                             |
| Housing: See components                                                     |
| Input Voltage (V): 120 - 277<br>Constant Current (MA): 500                  |
|                                                                             |
| LED                                                                         |

#### Reflector°: 20 / 40 / 60

Adjustability: Rotational 355°; Tilt 30° Upon Request: Special Beam Angles