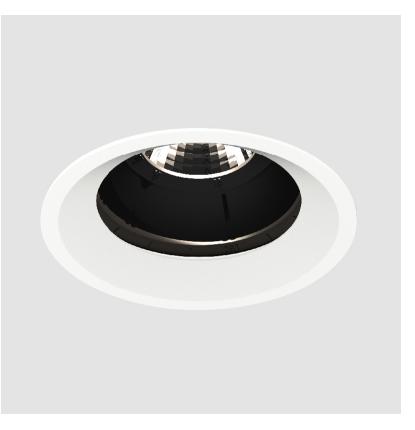

## **BIONIQ ROUND ADJUSTABLE TRIMLESS**

#### GENERAL ries Ric

| Series: Bioniq                                                              |
|-----------------------------------------------------------------------------|
| Subseries: Bioniq Round Adjustable                                          |
| Brand: Prolicht                                                             |
| Division: Architectural                                                     |
| Mounting Type: Trimless                                                     |
| Mounting Location: Ceiling                                                  |
| Subcategory: Downlight                                                      |
| PHYSICAL                                                                    |
| Shape: Round                                                                |
| Diameter (mm): 107                                                          |
| Diameter (in): $4\frac{3}{16}$                                              |
| Height (mm): 112                                                            |
| Height (in): $4\frac{7}{16}$                                                |
| Ceiling Thickness (mm): 10 / 12.5 / 15 / 25                                 |
| Ceiling Thickness (in): 3/8 or 1/2 or 9/16 or 1                             |
| Min. Recessing Depth (mm): 130                                              |
| Min. Recessing Depth (in): 5 1/8                                            |
| Light Distribution: Adjustable / Downlight                                  |
| Weight (kg): 0.557                                                          |
| Weight (lbs): 1.227                                                         |
| Fixture Finish: SSR / BKV / CWI / CRY / HAB / UFT / ITA / RUA / FTG / MYG / |
| LOD / PUS / FRO / FUP / KIA / POP / BLS / SPG / MEY / GOH / GUM / CHC /     |
| COM / ABZ / JAG / OBR / MOS / ROR                                           |
| Fixture Material: Aluminum Die Cast                                         |
| Cut-out Measurements: 🛛 111mm / 4 3/8"                                      |
| Upon Request: Unique Ceiling Thickness                                      |
| ELECTRICAL                                                                  |
| Lamp Type: LED (Zhaga Standard)                                             |
| Input Wattage (W): 15.5                                                     |
| Total Output Wattage (W): 14.5                                              |
| Dimming: Tri-Mode (Non-Dimming and Phase Dimming (120Vac only)              |
| and 0-10V Dimming)                                                          |
| Driver Included: No                                                         |
| Driver Location: Recessed Housing                                           |
| Driver Type: Constant Current - Universal Driver Class: Class 2             |
|                                                                             |
| Housing: See components                                                     |
| Input Voltage (V): 120 - 277<br>Constant Current (MA): 500                  |
|                                                                             |
| LED                                                                         |

#### RATINGS AND CERTIFICATIONS

. . .

| Subcategory: Downlight                                                                                       |
|--------------------------------------------------------------------------------------------------------------|
| PHYSICAL                                                                                                     |
| Shape: Round                                                                                                 |
| Diameter (mm): 107                                                                                           |
| Diameter (in): 4 <sup>3</sup> / <sub>16</sub>                                                                |
| Height (mm): 112                                                                                             |
| Height (in): $4\frac{7}{16}$                                                                                 |
| Ceiling Thickness (mm): 10 / 12.5 / 15 / 25                                                                  |
| Ceiling Thickness (in): 3/8 or 1/2 or 9/16 or 1                                                              |
| Min. Recessing Depth (mm): 130                                                                               |
| Min. Recessing Depth (in): 5 $\frac{1}{8}$                                                                   |
| Light Distribution: Adjustable / Downlight                                                                   |
| Weight (kg): 0.557                                                                                           |
| Weight (lbs): 1.227                                                                                          |
| Fixture Finish: SSR / BKV / CWI / CRY / HAB / UFT / ITA / RUA / FTG / MYG                                    |
| LOD / PUS / FRO / FUP / KIA / POP / BLS / SPG / MEY / GOH / GUM / CHC ,<br>COM / ABZ / JAG / OBR / MOS / ROR |
| Fixture Material: Aluminum Die Cast                                                                          |
| Cut-out Measurements: 🛛 111mm / 4 3/8"                                                                       |
| Upon Request: Unique Ceiling Thickness                                                                       |
| ELECTRICAL                                                                                                   |
| Lamp Type: LED (Zhaga Standard)                                                                              |
| Input Wattage (W): 15.5                                                                                      |
| Total Output Wattage (W): 14.5                                                                               |
| Dimming: Tri-Mode (Non-Dimming and Phase Dimming (120Vac only)                                               |