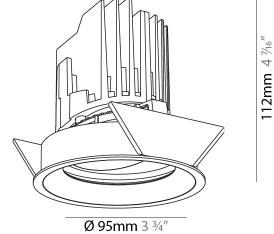

#### GENERAL ries Ric

| Series: Bioniq                                                              |
|-----------------------------------------------------------------------------|
| Subseries: Bioniq Round Adjustable                                          |
| Brand: Prolicht                                                             |
| Division: Architectural                                                     |
| Mounting Type: Trimless                                                     |
| Mounting Location: Ceiling                                                  |
| Subcategory: Downlight                                                      |
| PHYSICAL                                                                    |
| Shape: Round                                                                |
| Diameter (mm): 107                                                          |
| Diameter (in): $4\frac{3}{16}$                                              |
| Height (mm): 112                                                            |
| Height (in): $4\frac{7}{16}$                                                |
| Ceiling Thickness (mm): 10 / 12.5 / 15 / 25                                 |
| Ceiling Thickness (in): 3/8 or 1/2 or 9/16 or 1                             |
| Min. Recessing Depth (mm): 130                                              |
| Min. Recessing Depth (in): 5 1/8                                            |
| Light Distribution: Adjustable / Downlight                                  |
| Weight (kg): 0.557                                                          |
| Weight (lbs): 1.227                                                         |
| Fixture Finish: SSR / BKV / CWI / CRY / HAB / UFT / ITA / RUA / FTG / MYG / |
| LOD / PUS / FRO / FUP / KIA / POP / BLS / SPG / MEY / GOH / GUM / CHC /     |
| COM / ABZ / JAG / OBR / MOS / ROR                                           |
| Fixture Material: Aluminum Die Cast                                         |
| Cut-out Measurements: 🛛 111mm / 4 3/8"                                      |
| Upon Request: Unique Ceiling Thickness                                      |
| ELECTRICAL                                                                  |
| Lamp Type: LED (Zhaga Standard)                                             |
| Input Wattage (W): 15.5                                                     |
| Total Output Wattage (W): 14.5                                              |
| Dimming: Tri-Mode (Non-Dimming and Phase Dimming (120Vac only)              |
| and 0-10V Dimming)                                                          |
| Driver Included: No                                                         |
| Driver Location: Recessed Housing                                           |
| Driver Type: Constant Current - Universal Driver Class: Class 2             |
|                                                                             |
| Housing: See components                                                     |
| Input Voltage (V): 120 - 277<br>Constant Current (MA): 500                  |
|                                                                             |
| LED                                                                         |

Ø 107mm 4 <sup>3</sup>/16"

Page 1/18