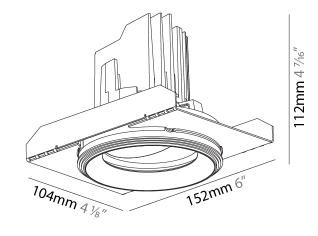

#### GENERAL ries Ric

| Series: Bioniq                                                              |
|-----------------------------------------------------------------------------|
| Subseries: Bioniq Round Adjustable                                          |
| Brand: Prolicht                                                             |
| Division: Architectural                                                     |
| Mounting Type: Trimless                                                     |
| Mounting Location: Ceiling                                                  |
| Subcategory: Downlight                                                      |
| PHYSICAL                                                                    |
| Shape: Round                                                                |
| Diameter (mm): 107                                                          |
| Diameter (in): $4\frac{3}{16}$                                              |
| Height (mm): 112                                                            |
| Height (in): $4\frac{7}{16}$                                                |
| Ceiling Thickness (mm): 10 / 12.5 / 15 / 25                                 |
| Ceiling Thickness (in): 3/8 or 1/2 or 9/16 or 1                             |
| Min. Recessing Depth (mm): 130                                              |
| Min. Recessing Depth (in): 5 1/8                                            |
| Light Distribution: Adjustable / Downlight                                  |
| Weight (kg): 0.557                                                          |
| Weight (lbs): 1.227                                                         |
| Fixture Finish: SSR / BKV / CWI / CRY / HAB / UFT / ITA / RUA / FTG / MYG / |
| LOD / PUS / FRO / FUP / KIA / POP / BLS / SPG / MEY / GOH / GUM / CHC /     |
| COM / ABZ / JAG / OBR / MOS / ROR                                           |
| Fixture Material: Aluminum Die Cast                                         |
| Cut-out Measurements: 🛛 111mm / 4 3/8"                                      |
| Upon Request: Unique Ceiling Thickness                                      |
| ELECTRICAL                                                                  |
| Lamp Type: LED (Zhaga Standard)                                             |
| Input Wattage (W): 15.5                                                     |
| Total Output Wattage (W): 14.5                                              |
| Dimming: Tri-Mode (Non-Dimming and Phase Dimming (120Vac only)              |
| and 0-10V Dimming)                                                          |
| Driver Included: No                                                         |
| Driver Location: Recessed Housing                                           |
| Driver Type: Constant Current - Universal Driver Class: Class 2             |
|                                                                             |
| Housing: See components                                                     |
| Input Voltage (V): 120 - 277<br>Constant Current (MA): 500                  |
|                                                                             |
| LED                                                                         |

#### RATINGS AND CERTIFICATIONS

. . .

| Subcategory: Downlight                                                                                       |
|--------------------------------------------------------------------------------------------------------------|
| PHYSICAL                                                                                                     |
| Shape: Round                                                                                                 |
| Diameter (mm): 107                                                                                           |
| Diameter (in): 4 <sup>3</sup> / <sub>16</sub>                                                                |
| Height (mm): 112                                                                                             |
| Height (in): $4\frac{7}{16}$                                                                                 |
| Ceiling Thickness (mm): 10 / 12.5 / 15 / 25                                                                  |
| Ceiling Thickness (in): 3/8 or 1/2 or 9/16 or 1                                                              |
| Min. Recessing Depth (mm): 130                                                                               |
| Min. Recessing Depth (in): 5 $\frac{1}{8}$                                                                   |
| Light Distribution: Adjustable / Downlight                                                                   |
| Weight (kg): 0.557                                                                                           |
| Weight (lbs): 1.227                                                                                          |
| Fixture Finish: SSR / BKV / CWI / CRY / HAB / UFT / ITA / RUA / FTG / MYG                                    |
| LOD / PUS / FRO / FUP / KIA / POP / BLS / SPG / MEY / GOH / GUM / CHC ,<br>COM / ABZ / JAG / OBR / MOS / ROR |
| Fixture Material: Aluminum Die Cast                                                                          |
| Cut-out Measurements: 🛛 111mm / 4 3/8"                                                                       |
| Upon Request: Unique Ceiling Thickness                                                                       |
| ELECTRICAL                                                                                                   |
| Lamp Type: LED (Zhaga Standard)                                                                              |
| Input Wattage (W): 15.5                                                                                      |
| Total Output Wattage (W): 14.5                                                                               |
| Dimming: Tri-Mode (Non-Dimming and Phase Dimming (120Vac only)                                               |

#### GENERAL Series: Bionic

| Series: Bioniq                                                                                                                                                                              |
|---------------------------------------------------------------------------------------------------------------------------------------------------------------------------------------------|
| Subseries: Bioniq Round Adjustable                                                                                                                                                          |
| Brand: Prolicht                                                                                                                                                                             |
| Division: Architectural                                                                                                                                                                     |
| Mounting Type: Trimless                                                                                                                                                                     |
| Mounting Location: Ceiling                                                                                                                                                                  |
| Subcategory: Downlight                                                                                                                                                                      |
| PHYSICAL                                                                                                                                                                                    |
| Shape: Round                                                                                                                                                                                |
| Diameter (mm): 107                                                                                                                                                                          |
| Diameter (in): $4\frac{3}{16}$                                                                                                                                                              |
| Height (mm): 112                                                                                                                                                                            |
| Height (in): $4\frac{7}{16}$                                                                                                                                                                |
| Ceiling Thickness (mm): 10 / 12.5 / 15 / 25                                                                                                                                                 |
| Ceiling Thickness (in): 3/8 or 1/2 or 9/16 or 1                                                                                                                                             |
| Min. Recessing Depth (mm): 130                                                                                                                                                              |
| Min. Recessing Depth (in): $5\frac{1}{8}$                                                                                                                                                   |
| Light Distribution: Adjustable / Downlight                                                                                                                                                  |
| Weight (kg): 0.596                                                                                                                                                                          |
| Weight (lbs): 1.31                                                                                                                                                                          |
| Fixture Finish: SSR / BKV / CWI / CRY / HAB / UFT / ITA / RUA / FTG / MYG /<br>LOD / PUS / FRO / FUP / KIA / POP / BLS / SPG / MEY / GOH / GUM / CHC /<br>COM / ABZ / JAG / OBR / MOS / ROR |
| Fixture Material: Aluminum Die Cast                                                                                                                                                         |
| Cut-out Measurements: 🛛 111mm / 4 3/8"                                                                                                                                                      |
| Upon Request: Unique Ceiling Thickness                                                                                                                                                      |
| ELECTRICAL                                                                                                                                                                                  |
| Lamp Type: LED (Zhaga Standard)                                                                                                                                                             |
| Input Wattage (W): 13.2 / 16.5                                                                                                                                                              |
| Total Output Wattage (W): 12.1 / 14.7                                                                                                                                                       |
| Dimming: Tri-Mode (Non-Dimming and Phase Dimming (120Vac only)                                                                                                                              |
| and 0-10V Dimming)                                                                                                                                                                          |
| Driver Included: No                                                                                                                                                                         |
| Driver Location: Recessed Housing                                                                                                                                                           |
| Driver Type: Constant Current - Universal                                                                                                                                                   |
| Driver Class: Class 2                                                                                                                                                                       |
| Housing: See components                                                                                                                                                                     |
| Input Voltage (V): 120 - 277                                                                                                                                                                |
| Constant Current (MA): 350                                                                                                                                                                  |
| LED                                                                                                                                                                                         |

#### GENERAL s. Bio rio

| Subseries: Bioniq Round Adjustable                                                                                                                                                          |
|---------------------------------------------------------------------------------------------------------------------------------------------------------------------------------------------|
|                                                                                                                                                                                             |
| Brand: Prolicht                                                                                                                                                                             |
| Division: Architectural                                                                                                                                                                     |
| Mounting Type: Recessed                                                                                                                                                                     |
| Mounting Location: Ceiling                                                                                                                                                                  |
| Subcategory: Downlight                                                                                                                                                                      |
| PHYSICAL                                                                                                                                                                                    |
| Shape: Round                                                                                                                                                                                |
| Diameter (mm): 107                                                                                                                                                                          |
| Diameter (in): 4 <sup>3</sup> / <sub>16</sub>                                                                                                                                               |
| Height (mm): 112                                                                                                                                                                            |
| Height (in): 4 <sup>7</sup> / <sub>16</sub>                                                                                                                                                 |
| Ceiling Thickness (mm): 10 / 12.5 / 15                                                                                                                                                      |
| Ceiling Thickness (in): 3/8 or 1/2 or 9/16                                                                                                                                                  |
| Min. Recessing Depth (mm): 130                                                                                                                                                              |
| Min. Recessing Depth (in): 5 $\frac{1}{2}$                                                                                                                                                  |
| Light Distribution: Adjustable / Downlight                                                                                                                                                  |
| Weight (kg): 0.47                                                                                                                                                                           |
| Weight (lbs): 1.04                                                                                                                                                                          |
| Fixture Finish: SSR / BKV / CWI / CRY / HAB / UFT / ITA / RUA / FTG / MYG /<br>LOD / PUS / FRO / FUP / KIA / POP / BLS / SPG / MEY / GOH / GUM / CHC /<br>COM / ABZ / JAG / OBR / MOS / ROR |
| Fixture Material: Aluminum Die Cast                                                                                                                                                         |
| Cut-out Measurements: 98mm / 3 7/8"                                                                                                                                                         |
| ELECTRICAL                                                                                                                                                                                  |

#### GENERAL ·Bid .....

| Series: Bioniq                                                                                                                                                                              |
|---------------------------------------------------------------------------------------------------------------------------------------------------------------------------------------------|
| Subseries: Bioniq Round Adjustable                                                                                                                                                          |
| Brand: Prolicht                                                                                                                                                                             |
| Division: Architectural                                                                                                                                                                     |
| Mounting Type: Recessed                                                                                                                                                                     |
| Mounting Location: Ceiling                                                                                                                                                                  |
| Subcategory: Downlight                                                                                                                                                                      |
| PHYSICAL                                                                                                                                                                                    |
| Shape: Round                                                                                                                                                                                |
| Diameter (mm): 107                                                                                                                                                                          |
| Diameter (in): $4\frac{3}{16}$                                                                                                                                                              |
| Height (mm): 112                                                                                                                                                                            |
| Height (in): $4\frac{7}{16}$                                                                                                                                                                |
| Ceiling Thickness (mm): 10 / 12.5 / 15                                                                                                                                                      |
| Ceiling Thickness (in): 3/8 or 1/2 or 9/16                                                                                                                                                  |
| Min. Recessing Depth (mm): 130                                                                                                                                                              |
| Min. Recessing Depth (in): 5 $\frac{1}{8}$                                                                                                                                                  |
| Light Distribution: Adjustable / Downlight                                                                                                                                                  |
| Weight (kg): 0.46                                                                                                                                                                           |
| Weight (lbs): 1.01                                                                                                                                                                          |
| Fixture Finish: SSR / BKV / CWI / CRY / HAB / UFT / ITA / RUA / FTG / MYG /<br>LOD / PUS / FRO / FUP / KIA / POP / BLS / SPG / MEY / GOH / GUM / CHC /<br>COM / ABZ / JAG / OBR / MOS / ROR |
| Fixture Material: Aluminum Die Cast                                                                                                                                                         |
| Cut-out Measurements: 98mm / 3 7/8"                                                                                                                                                         |
| ELECTRICAL                                                                                                                                                                                  |

#### GENERAL

| eries: Bioniq ubseries: Bioniq Round Adjustable trand: Prolicht vivision: Architectural Aounting Type: Recessed Aounting Location: Ceiling ubcategory: Downlight VHYSICAL whape: Round viameter (mm): 107 viameter (in): 4 $\frac{3}{16}$ |
|-------------------------------------------------------------------------------------------------------------------------------------------------------------------------------------------------------------------------------------------|
| brand: Prolicht<br>bivision: Architectural<br>founting Type: Recessed<br>founting Location: Ceiling<br>ubcategory: Downlight<br><b>PHYSICAL</b><br>biameter (mm): 107<br>biameter (in): $4^{3}/_{16}$                                     |
| Non-Normal Strengther         Nounting Type: Recessed         Nounting Location: Ceiling         ubcategory: Downlight         PHYSICAL         whape: Round         Diameter (mm): 107         Diameter (in): $4\frac{3}{1_{16}}$        |
| Aounting Type: Recessed<br>Aounting Location: Ceiling<br>Jubcategory: Downlight<br>PHYSICAL<br>Johape: Round<br>Diameter (mm): 107<br>Diameter (in): 4 $\frac{3}{2}_{16}$                                                                 |
| Hounting Location: Ceiling         ubcategory: Downlight         PHYSICAL         whape: Round         viameter (mm): 107         viameter (in): 4 $\frac{2}{16}$                                                                         |
| ubcategory: Downlight         PHYSICAL         shape: Round         viameter (mm): 107         viameter (in): $4^{3}/_{16}$                                                                                                               |
| <b>HYSICAL</b> shape: Round         viameter (mm): 107         viameter (in): $4^{\frac{3}{2}}_{16}$                                                                                                                                      |
| hape: Round<br>Diameter (mm): 107<br>Diameter (in): $4\frac{2}{1_{16}}$                                                                                                                                                                   |
| piameter (mm): 107<br>Diameter (in): $4^{3}$ / <sub>16</sub>                                                                                                                                                                              |
| biameter (in): 4 <sup>3</sup> / <sub>16</sub>                                                                                                                                                                                             |
|                                                                                                                                                                                                                                           |
| laight (mana), 112                                                                                                                                                                                                                        |
| leight (mm): 112                                                                                                                                                                                                                          |
| leight (in): 4 <sup>7</sup> / <sub>16</sub>                                                                                                                                                                                               |
| eiling Thickness (mm): 10 / 12.5 / 15                                                                                                                                                                                                     |
| eiling Thickness (in): 3/8 or 1/2 or 9/16                                                                                                                                                                                                 |
| 1in. Recessing Depth (mm): 130                                                                                                                                                                                                            |
| Iin. Recessing Depth (in): $5\frac{1}{8}$                                                                                                                                                                                                 |
| ight Distribution: Adjustable / Downlight                                                                                                                                                                                                 |
| Veight (kg): 0.47                                                                                                                                                                                                                         |
| Veight (lbs): 1.04                                                                                                                                                                                                                        |
| ixture Finish: SSR / BKV / CWI / CRY / HAB / UFT / ITA / RUA / FTG / MYG /                                                                                                                                                                |
| OD / PUS / FRO / FUP / KIA / POP / BLS / SPG / MEY / GOH / GUM / CHC /                                                                                                                                                                    |
| OM / ABZ / JAG / OBR / MOS / ROR                                                                                                                                                                                                          |
| ixture Material: Aluminum Die Cast                                                                                                                                                                                                        |
| ut-out Measurements: 98mm / 3 7/8"                                                                                                                                                                                                        |
| LECTRICAL                                                                                                                                                                                                                                 |