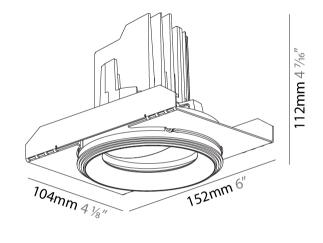

#### GENERAL ries Ric

| Series: Bioniq                                                              |
|-----------------------------------------------------------------------------|
| Subseries: Bioniq Round Adjustable                                          |
| Brand: Prolicht                                                             |
| Division: Architectural                                                     |
| Mounting Type: Trimless                                                     |
| Mounting Location: Ceiling                                                  |
| Subcategory: Downlight                                                      |
| PHYSICAL                                                                    |
| Shape: Round                                                                |
| Diameter (mm): 107                                                          |
| Diameter (in): $4\frac{3}{16}$                                              |
| Height (mm): 112                                                            |
| Height (in): $4\frac{7}{16}$                                                |
| Ceiling Thickness (mm): 10 / 12.5 / 15 / 25                                 |
| Ceiling Thickness (in): 3/8 or 1/2 or 9/16 or 1                             |
| Min. Recessing Depth (mm): 130                                              |
| Min. Recessing Depth (in): 5 1/8                                            |
| Light Distribution: Adjustable / Downlight                                  |
| Weight (kg): 0.557                                                          |
| Weight (lbs): 1.227                                                         |
| Fixture Finish: SSR / BKV / CWI / CRY / HAB / UFT / ITA / RUA / FTG / MYG / |
| LOD / PUS / FRO / FUP / KIA / POP / BLS / SPG / MEY / GOH / GUM / CHC /     |
| COM / ABZ / JAG / OBR / MOS / ROR                                           |
| Fixture Material: Aluminum Die Cast                                         |
| Cut-out Measurements: 🛛 111mm / 4 3/8"                                      |
| Upon Request: Unique Ceiling Thickness                                      |
| ELECTRICAL                                                                  |
| Lamp Type: LED (Zhaga Standard)                                             |
| Input Wattage (W): 15.5                                                     |
| Total Output Wattage (W): 14.5                                              |
| Dimming: Tri-Mode (Non-Dimming and Phase Dimming (120Vac only)              |
| and 0-10V Dimming)                                                          |
| Driver Included: No                                                         |
| Driver Location: Recessed Housing                                           |
| Driver Type: Constant Current - Universal Driver Class: Class 2             |
|                                                                             |
| Housing: See components                                                     |
| Input Voltage (V): 120 - 277<br>Constant Current (MA): 500                  |
|                                                                             |
| LED                                                                         |

#### RATINGS AND CERTIFICATIONS

. . .

| Subcategory: Downlight                                                                                       |
|--------------------------------------------------------------------------------------------------------------|
| PHYSICAL                                                                                                     |
| Shape: Round                                                                                                 |
| Diameter (mm): 107                                                                                           |
| Diameter (in): 4 <sup>3</sup> / <sub>16</sub>                                                                |
| Height (mm): 112                                                                                             |
| Height (in): $4\frac{7}{16}$                                                                                 |
| Ceiling Thickness (mm): 10 / 12.5 / 15 / 25                                                                  |
| Ceiling Thickness (in): 3/8 or 1/2 or 9/16 or 1                                                              |
| Min. Recessing Depth (mm): 130                                                                               |
| Min. Recessing Depth (in): 5 $\frac{1}{8}$                                                                   |
| Light Distribution: Adjustable / Downlight                                                                   |
| Weight (kg): 0.557                                                                                           |
| Weight (lbs): 1.227                                                                                          |
| Fixture Finish: SSR / BKV / CWI / CRY / HAB / UFT / ITA / RUA / FTG / MYG                                    |
| LOD / PUS / FRO / FUP / KIA / POP / BLS / SPG / MEY / GOH / GUM / CHC ,<br>COM / ABZ / JAG / OBR / MOS / ROR |
| Fixture Material: Aluminum Die Cast                                                                          |
| Cut-out Measurements: 🛛 111mm / 4 3/8"                                                                       |
| Upon Request: Unique Ceiling Thickness                                                                       |
| ELECTRICAL                                                                                                   |
| Lamp Type: LED (Zhaga Standard)                                                                              |
| Input Wattage (W): 15.5                                                                                      |
| Total Output Wattage (W): 14.5                                                                               |
| Dimming: Tri-Mode (Non-Dimming and Phase Dimming (120Vac only)                                               |