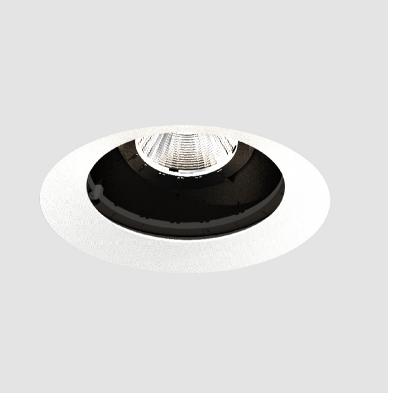

## **BIONIQ ROUND ADJUSTABLE TRIMLESS**

### A35179-

| base number | LED<br>Dimming | Color<br>Temperature | Finishes<br>(Diamond) | Ceiling<br>Thickness | Reflector<br>Options | - |
|-------------|----------------|----------------------|-----------------------|----------------------|----------------------|---|
|             |                |                      |                       |                      |                      |   |

#### GENERAL ries Ric

| Series: Bioniq                                                              |
|-----------------------------------------------------------------------------|
| Subseries: Bioniq Round Adjustable                                          |
| Brand: Prolicht                                                             |
| Division: Architectural                                                     |
| Mounting Type: Trimless                                                     |
| Mounting Location: Ceiling                                                  |
| Subcategory: Downlight                                                      |
| PHYSICAL                                                                    |
| Shape: Round                                                                |
| Diameter (mm): 107                                                          |
| Diameter (in): $4\frac{3}{16}$                                              |
| Height (mm): 112                                                            |
| Height (in): $4\frac{7}{16}$                                                |
| Ceiling Thickness (mm): 10 / 12.5 / 15 / 25                                 |
| Ceiling Thickness (in): 3/8 or 1/2 or 9/16 or 1                             |
| Min. Recessing Depth (mm): 130                                              |
| Min. Recessing Depth (in): 5 1/8                                            |
| Light Distribution: Adjustable / Downlight                                  |
| Weight (kg): 0.557                                                          |
| Weight (lbs): 1.227                                                         |
| Fixture Finish: SSR / BKV / CWI / CRY / HAB / UFT / ITA / RUA / FTG / MYG / |
| LOD / PUS / FRO / FUP / KIA / POP / BLS / SPG / MEY / GOH / GUM / CHC /     |
| COM / ABZ / JAG / OBR / MOS / ROR                                           |
| Fixture Material: Aluminum Die Cast                                         |
| Cut-out Measurements: 🛛 111mm / 4 3/8"                                      |
| Upon Request: Unique Ceiling Thickness                                      |
| ELECTRICAL                                                                  |
| Lamp Type: LED (Zhaga Standard)                                             |
| Input Wattage (W): 15.5                                                     |
| Total Output Wattage (W): 14.5                                              |
| Dimming: Tri-Mode (Non-Dimming and Phase Dimming (120Vac only)              |
| and 0-10V Dimming)                                                          |
| Driver Included: No                                                         |
| Driver Location: Recessed Housing                                           |
| Driver Type: Constant Current - Universal Driver Class: Class 2             |
|                                                                             |
| Housing: See components                                                     |
| Input Voltage (V): 120 - 277<br>Constant Current (MA): 500                  |
|                                                                             |
| LED                                                                         |