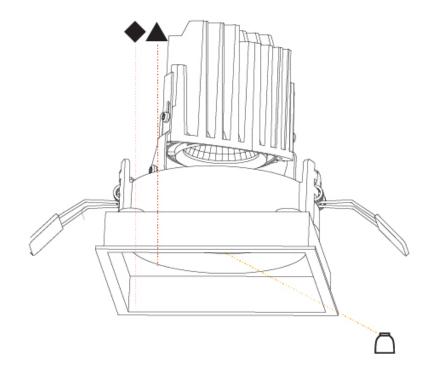

#### GENERAL ries Ric

| Series: Bioniq                                                              |
|-----------------------------------------------------------------------------|
| Subseries: Bioniq Round Adjustable                                          |
| Brand: Prolicht                                                             |
| Division: Architectural                                                     |
| Mounting Type: Trimless                                                     |
| Mounting Location: Ceiling                                                  |
| Subcategory: Downlight                                                      |
| PHYSICAL                                                                    |
| Shape: Round                                                                |
| Diameter (mm): 107                                                          |
| Diameter (in): $4\frac{3}{16}$                                              |
| Height (mm): 112                                                            |
| Height (in): $4\frac{7}{16}$                                                |
| Ceiling Thickness (mm): 10 / 12.5 / 15 / 25                                 |
| Ceiling Thickness (in): 3/8 or 1/2 or 9/16 or 1                             |
| Min. Recessing Depth (mm): 130                                              |
| Min. Recessing Depth (in): 5 1/8                                            |
| Light Distribution: Adjustable / Downlight                                  |
| Weight (kg): 0.557                                                          |
| Weight (lbs): 1.227                                                         |
| Fixture Finish: SSR / BKV / CWI / CRY / HAB / UFT / ITA / RUA / FTG / MYG / |
| LOD / PUS / FRO / FUP / KIA / POP / BLS / SPG / MEY / GOH / GUM / CHC /     |
| COM / ABZ / JAG / OBR / MOS / ROR                                           |
| Fixture Material: Aluminum Die Cast                                         |
| Cut-out Measurements: 🛛 111mm / 4 3/8"                                      |
| Upon Request: Unique Ceiling Thickness                                      |
| ELECTRICAL                                                                  |
| Lamp Type: LED (Zhaga Standard)                                             |
| Input Wattage (W): 15.5                                                     |
| Total Output Wattage (W): 14.5                                              |
| Dimming: Tri-Mode (Non-Dimming and Phase Dimming (120Vac only)              |
| and 0-10V Dimming)                                                          |
| Driver Included: No                                                         |
| Driver Location: Recessed Housing                                           |
| Driver Type: Constant Current - Universal Driver Class: Class 2             |
|                                                                             |
| Housing: See components                                                     |
| Input Voltage (V): 120 - 277<br>Constant Current (MA): 500                  |
|                                                                             |
| LED                                                                         |

#### Reflector°: 20 / 40 / 60

Adjustability: Rotational 355°; Tilt 30° Upon Request: Special Beam Angles

#### RATINGS AND CERTIFICATIONS

. . .

| Subcategory: Downlight                                                                                       |
|--------------------------------------------------------------------------------------------------------------|
| PHYSICAL                                                                                                     |
| Shape: Round                                                                                                 |
| Diameter (mm): 107                                                                                           |
| Diameter (in): 4 <sup>3</sup> / <sub>16</sub>                                                                |
| Height (mm): 112                                                                                             |
| Height (in): $4\frac{7}{16}$                                                                                 |
| Ceiling Thickness (mm): 10 / 12.5 / 15 / 25                                                                  |
| Ceiling Thickness (in): 3/8 or 1/2 or 9/16 or 1                                                              |
| Min. Recessing Depth (mm): 130                                                                               |
| Min. Recessing Depth (in): 5 $\frac{1}{8}$                                                                   |
| Light Distribution: Adjustable / Downlight                                                                   |
| Weight (kg): 0.557                                                                                           |
| Weight (lbs): 1.227                                                                                          |
| Fixture Finish: SSR / BKV / CWI / CRY / HAB / UFT / ITA / RUA / FTG / MYG                                    |
| LOD / PUS / FRO / FUP / KIA / POP / BLS / SPG / MEY / GOH / GUM / CHC ,<br>COM / ABZ / JAG / OBR / MOS / ROR |
| Fixture Material: Aluminum Die Cast                                                                          |
| Cut-out Measurements: 🛛 111mm / 4 3/8"                                                                       |
| Upon Request: Unique Ceiling Thickness                                                                       |
| ELECTRICAL                                                                                                   |
| Lamp Type: LED (Zhaga Standard)                                                                              |
| Input Wattage (W): 15.5                                                                                      |
| Total Output Wattage (W): 14.5                                                                               |
| Dimming: Tri-Mode (Non-Dimming and Phase Dimming (120Vac only)                                               |