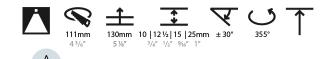

#### GENERAL ries Ric

| Series: Bioniq                                                              |
|-----------------------------------------------------------------------------|
| Subseries: Bioniq Round Adjustable                                          |
| Brand: Prolicht                                                             |
| Division: Architectural                                                     |
| Mounting Type: Trimless                                                     |
| Mounting Location: Ceiling                                                  |
| Subcategory: Downlight                                                      |
| PHYSICAL                                                                    |
| Shape: Round                                                                |
| Diameter (mm): 107                                                          |
| Diameter (in): $4\frac{3}{16}$                                              |
| Height (mm): 112                                                            |
| Height (in): $4\frac{7}{16}$                                                |
| Ceiling Thickness (mm): 10 / 12.5 / 15 / 25                                 |
| Ceiling Thickness (in): 3/8 or 1/2 or 9/16 or 1                             |
| Min. Recessing Depth (mm): 130                                              |
| Min. Recessing Depth (in): 5 1/8                                            |
| Light Distribution: Adjustable / Downlight                                  |
| Weight (kg): 0.557                                                          |
| Weight (lbs): 1.227                                                         |
| Fixture Finish: SSR / BKV / CWI / CRY / HAB / UFT / ITA / RUA / FTG / MYG / |
| LOD / PUS / FRO / FUP / KIA / POP / BLS / SPG / MEY / GOH / GUM / CHC /     |
| COM / ABZ / JAG / OBR / MOS / ROR                                           |
| Fixture Material: Aluminum Die Cast                                         |
| Cut-out Measurements: 🛛 111mm / 4 3/8"                                      |
| Upon Request: Unique Ceiling Thickness                                      |
| ELECTRICAL                                                                  |
| Lamp Type: LED (Zhaga Standard)                                             |
| Input Wattage (W): 15.5                                                     |
| Total Output Wattage (W): 14.5                                              |
| Dimming: Tri-Mode (Non-Dimming and Phase Dimming (120Vac only)              |
| and 0-10V Dimming)                                                          |
| Driver Included: No                                                         |
| Driver Location: Recessed Housing                                           |
| Driver Type: Constant Current - Universal Driver Class: Class 2             |
|                                                                             |
| Housing: See components                                                     |
| Input Voltage (V): 120 - 277<br>Constant Current (MA): 500                  |
|                                                                             |
| LED                                                                         |

#### Reflector°: 20 / 40 / 60

Adjustability: Rotational 355°; Tilt 30° Upon Request: Special Beam Angles

#### RATINGS AND CERTIFICATIONS

. . .

| Subcategory: Downlight                                                                                       |
|--------------------------------------------------------------------------------------------------------------|
| PHYSICAL                                                                                                     |
| Shape: Round                                                                                                 |
| Diameter (mm): 107                                                                                           |
| Diameter (in): 4 <sup>3</sup> / <sub>16</sub>                                                                |
| Height (mm): 112                                                                                             |
| Height (in): $4\frac{7}{16}$                                                                                 |
| Ceiling Thickness (mm): 10 / 12.5 / 15 / 25                                                                  |
| Ceiling Thickness (in): 3/8 or 1/2 or 9/16 or 1                                                              |
| Min. Recessing Depth (mm): 130                                                                               |
| Min. Recessing Depth (in): 5 $\frac{1}{8}$                                                                   |
| Light Distribution: Adjustable / Downlight                                                                   |
| Weight (kg): 0.557                                                                                           |
| Weight (lbs): 1.227                                                                                          |
| Fixture Finish: SSR / BKV / CWI / CRY / HAB / UFT / ITA / RUA / FTG / MYG                                    |
| LOD / PUS / FRO / FUP / KIA / POP / BLS / SPG / MEY / GOH / GUM / CHC ,<br>COM / ABZ / JAG / OBR / MOS / ROR |
| Fixture Material: Aluminum Die Cast                                                                          |
| Cut-out Measurements: 🛛 111mm / 4 3/8"                                                                       |
| Upon Request: Unique Ceiling Thickness                                                                       |
| ELECTRICAL                                                                                                   |
| Lamp Type: LED (Zhaga Standard)                                                                              |
| Input Wattage (W): 15.5                                                                                      |
| Total Output Wattage (W): 14.5                                                                               |
| Dimming: Tri-Mode (Non-Dimming and Phase Dimming (120Vac only)                                               |