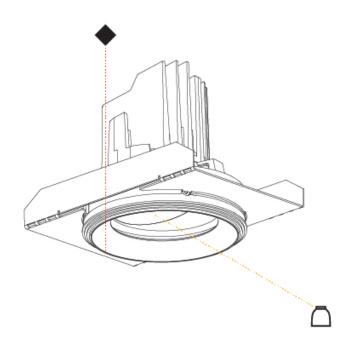

#### GENERAL ries Ric

| Series: Bioniq                                                              |
|-----------------------------------------------------------------------------|
| Subseries: Bioniq Round Adjustable                                          |
| Brand: Prolicht                                                             |
| Division: Architectural                                                     |
| Mounting Type: Trimless                                                     |
| Mounting Location: Ceiling                                                  |
| Subcategory: Downlight                                                      |
| PHYSICAL                                                                    |
| Shape: Round                                                                |
| Diameter (mm): 107                                                          |
| Diameter (in): $4\frac{3}{16}$                                              |
| Height (mm): 112                                                            |
| Height (in): $4\frac{7}{16}$                                                |
| Ceiling Thickness (mm): 10 / 12.5 / 15 / 25                                 |
| Ceiling Thickness (in): 3/8 or 1/2 or 9/16 or 1                             |
| Min. Recessing Depth (mm): 130                                              |
| Min. Recessing Depth (in): 5 1/8                                            |
| Light Distribution: Adjustable / Downlight                                  |
| Weight (kg): 0.557                                                          |
| Weight (lbs): 1.227                                                         |
| Fixture Finish: SSR / BKV / CWI / CRY / HAB / UFT / ITA / RUA / FTG / MYG / |
| LOD / PUS / FRO / FUP / KIA / POP / BLS / SPG / MEY / GOH / GUM / CHC /     |
| COM / ABZ / JAG / OBR / MOS / ROR                                           |
| Fixture Material: Aluminum Die Cast                                         |
| Cut-out Measurements: 🛛 111mm / 4 3/8"                                      |
| Upon Request: Unique Ceiling Thickness                                      |
| ELECTRICAL                                                                  |
| Lamp Type: LED (Zhaga Standard)                                             |
| Input Wattage (W): 15.5                                                     |
| Total Output Wattage (W): 14.5                                              |
| Dimming: Tri-Mode (Non-Dimming and Phase Dimming (120Vac only)              |
| and 0-10V Dimming)                                                          |
| Driver Included: No                                                         |
| Driver Location: Recessed Housing                                           |
| Driver Type: Constant Current - Universal Driver Class: Class 2             |
|                                                                             |
| Housing: See components                                                     |
| Input Voltage (V): 120 - 277<br>Constant Current (MA): 500                  |
|                                                                             |
| LED                                                                         |

#### RATINGS AND CERTIFICATIONS

. . .

| Subcategory: Downlight                                                                                       |
|--------------------------------------------------------------------------------------------------------------|
| PHYSICAL                                                                                                     |
| Shape: Round                                                                                                 |
| Diameter (mm): 107                                                                                           |
| Diameter (in): 4 <sup>3</sup> / <sub>16</sub>                                                                |
| Height (mm): 112                                                                                             |
| Height (in): $4\frac{7}{16}$                                                                                 |
| Ceiling Thickness (mm): 10 / 12.5 / 15 / 25                                                                  |
| Ceiling Thickness (in): 3/8 or 1/2 or 9/16 or 1                                                              |
| Min. Recessing Depth (mm): 130                                                                               |
| Min. Recessing Depth (in): 5 $\frac{1}{8}$                                                                   |
| Light Distribution: Adjustable / Downlight                                                                   |
| Weight (kg): 0.557                                                                                           |
| Weight (lbs): 1.227                                                                                          |
| Fixture Finish: SSR / BKV / CWI / CRY / HAB / UFT / ITA / RUA / FTG / MYG                                    |
| LOD / PUS / FRO / FUP / KIA / POP / BLS / SPG / MEY / GOH / GUM / CHC ,<br>COM / ABZ / JAG / OBR / MOS / ROR |
| Fixture Material: Aluminum Die Cast                                                                          |
| Cut-out Measurements: 🛛 111mm / 4 3/8"                                                                       |
| Upon Request: Unique Ceiling Thickness                                                                       |
| ELECTRICAL                                                                                                   |
| Lamp Type: LED (Zhaga Standard)                                                                              |
| Input Wattage (W): 15.5                                                                                      |
| Total Output Wattage (W): 14.5                                                                               |
| Dimming: Tri-Mode (Non-Dimming and Phase Dimming (120Vac only)                                               |