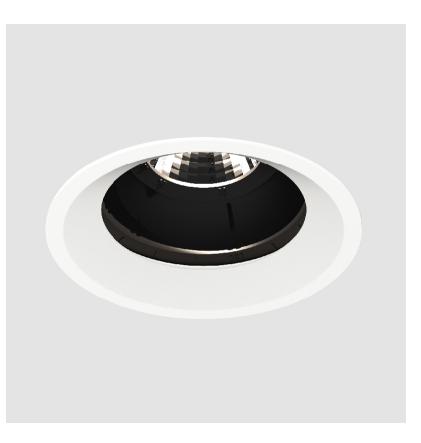

#### GENERAL ries Ric

| Series: Bioniq                                                              |
|-----------------------------------------------------------------------------|
| Subseries: Bioniq Round Adjustable                                          |
| Brand: Prolicht                                                             |
| Division: Architectural                                                     |
| Mounting Type: Trimless                                                     |
| Mounting Location: Ceiling                                                  |
| Subcategory: Downlight                                                      |
| PHYSICAL                                                                    |
| Shape: Round                                                                |
| Diameter (mm): 107                                                          |
| Diameter (in): $4\frac{3}{16}$                                              |
| Height (mm): 112                                                            |
| Height (in): $4\frac{7}{16}$                                                |
| Ceiling Thickness (mm): 10 / 12.5 / 15 / 25                                 |
| Ceiling Thickness (in): 3/8 or 1/2 or 9/16 or 1                             |
| Min. Recessing Depth (mm): 130                                              |
| Min. Recessing Depth (in): 5 1/8                                            |
| Light Distribution: Adjustable / Downlight                                  |
| Weight (kg): 0.557                                                          |
| Weight (lbs): 1.227                                                         |
| Fixture Finish: SSR / BKV / CWI / CRY / HAB / UFT / ITA / RUA / FTG / MYG / |
| LOD / PUS / FRO / FUP / KIA / POP / BLS / SPG / MEY / GOH / GUM / CHC /     |
| COM / ABZ / JAG / OBR / MOS / ROR                                           |
| Fixture Material: Aluminum Die Cast                                         |
| Cut-out Measurements: 🛛 111mm / 4 3/8"                                      |
| Upon Request: Unique Ceiling Thickness                                      |
| ELECTRICAL                                                                  |
| Lamp Type: LED (Zhaga Standard)                                             |
| Input Wattage (W): 15.5                                                     |
| Total Output Wattage (W): 14.5                                              |
| Dimming: Tri-Mode (Non-Dimming and Phase Dimming (120Vac only)              |
| and 0-10V Dimming)                                                          |
| Driver Included: No                                                         |
| Driver Location: Recessed Housing                                           |
| Driver Type: Constant Current - Universal Driver Class: Class 2             |
|                                                                             |
| Housing: See components                                                     |
| Input Voltage (V): 120 - 277<br>Constant Current (MA): 500                  |
|                                                                             |
| LED                                                                         |

#### RATINGS AND CERTIFICATIONS

. . .

| Subcategory: Downlight                                                                                       |
|--------------------------------------------------------------------------------------------------------------|
| PHYSICAL                                                                                                     |
| Shape: Round                                                                                                 |
| Diameter (mm): 107                                                                                           |
| Diameter (in): 4 <sup>3</sup> / <sub>16</sub>                                                                |
| Height (mm): 112                                                                                             |
| Height (in): $4\frac{7}{16}$                                                                                 |
| Ceiling Thickness (mm): 10 / 12.5 / 15 / 25                                                                  |
| Ceiling Thickness (in): 3/8 or 1/2 or 9/16 or 1                                                              |
| Min. Recessing Depth (mm): 130                                                                               |
| Min. Recessing Depth (in): 5 $\frac{1}{8}$                                                                   |
| Light Distribution: Adjustable / Downlight                                                                   |
| Weight (kg): 0.557                                                                                           |
| Weight (lbs): 1.227                                                                                          |
| Fixture Finish: SSR / BKV / CWI / CRY / HAB / UFT / ITA / RUA / FTG / MYG                                    |
| LOD / PUS / FRO / FUP / KIA / POP / BLS / SPG / MEY / GOH / GUM / CHC ,<br>COM / ABZ / JAG / OBR / MOS / ROR |
| Fixture Material: Aluminum Die Cast                                                                          |
| Cut-out Measurements: 🛛 111mm / 4 3/8"                                                                       |
| Upon Request: Unique Ceiling Thickness                                                                       |
| ELECTRICAL                                                                                                   |
| Lamp Type: LED (Zhaga Standard)                                                                              |
| Input Wattage (W): 15.5                                                                                      |
| Total Output Wattage (W): 14.5                                                                               |
| Dimming: Tri-Mode (Non-Dimming and Phase Dimming (120Vac only)                                               |

#### GENERAL Series: Bionic

| Series: Bioniq                                                                                                                                                                              |
|---------------------------------------------------------------------------------------------------------------------------------------------------------------------------------------------|
| Subseries: Bioniq Round Adjustable                                                                                                                                                          |
| Brand: Prolicht                                                                                                                                                                             |
| Division: Architectural                                                                                                                                                                     |
| Mounting Type: Trimless                                                                                                                                                                     |
| Mounting Location: Ceiling                                                                                                                                                                  |
| Subcategory: Downlight                                                                                                                                                                      |
| PHYSICAL                                                                                                                                                                                    |
| Shape: Round                                                                                                                                                                                |
| Diameter (mm): 107                                                                                                                                                                          |
| Diameter (in): $4\frac{3}{16}$                                                                                                                                                              |
| Height (mm): 112                                                                                                                                                                            |
| Height (in): $4\frac{7}{16}$                                                                                                                                                                |
| Ceiling Thickness (mm): 10 / 12.5 / 15 / 25                                                                                                                                                 |
| Ceiling Thickness (in): 3/8 or 1/2 or 9/16 or 1                                                                                                                                             |
| Min. Recessing Depth (mm): 130                                                                                                                                                              |
| Min. Recessing Depth (in): $5\frac{1}{8}$                                                                                                                                                   |
| Light Distribution: Adjustable / Downlight                                                                                                                                                  |
| Weight (kg): 0.596                                                                                                                                                                          |
| Weight (lbs): 1.31                                                                                                                                                                          |
| Fixture Finish: SSR / BKV / CWI / CRY / HAB / UFT / ITA / RUA / FTG / MYG /<br>LOD / PUS / FRO / FUP / KIA / POP / BLS / SPG / MEY / GOH / GUM / CHC /<br>COM / ABZ / JAG / OBR / MOS / ROR |
| Fixture Material: Aluminum Die Cast                                                                                                                                                         |
| Cut-out Measurements: 🛛 111mm / 4 3/8"                                                                                                                                                      |
| Upon Request: Unique Ceiling Thickness                                                                                                                                                      |
| ELECTRICAL                                                                                                                                                                                  |
| Lamp Type: LED (Zhaga Standard)                                                                                                                                                             |
| Input Wattage (W): 13.2 / 16.5                                                                                                                                                              |
| Total Output Wattage (W): 12.1 / 14.7                                                                                                                                                       |
| Dimming: Tri-Mode (Non-Dimming and Phase Dimming (120Vac only)                                                                                                                              |
| and 0-10V Dimming)                                                                                                                                                                          |
| Driver Included: No                                                                                                                                                                         |
| Driver Location: Recessed Housing                                                                                                                                                           |
| Driver Type: Constant Current - Universal                                                                                                                                                   |
| Driver Class: Class 2                                                                                                                                                                       |
| Housing: See components                                                                                                                                                                     |
| Input Voltage (V): 120 - 277                                                                                                                                                                |
| Constant Current (MA): 350                                                                                                                                                                  |
| LED                                                                                                                                                                                         |