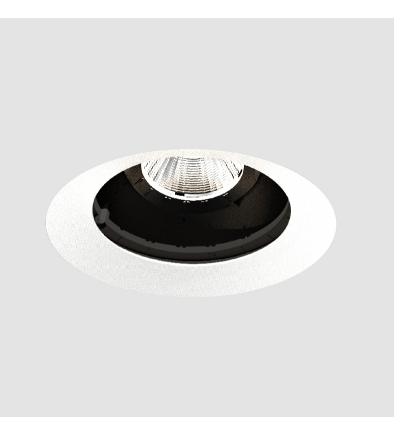

#### GENERAL ries Ric

| Series: Bioniq                                                              |
|-----------------------------------------------------------------------------|
| Subseries: Bioniq Round Adjustable                                          |
| Brand: Prolicht                                                             |
| Division: Architectural                                                     |
| Mounting Type: Trimless                                                     |
| Mounting Location: Ceiling                                                  |
| Subcategory: Downlight                                                      |
| PHYSICAL                                                                    |
| Shape: Round                                                                |
| Diameter (mm): 107                                                          |
| Diameter (in): $4\frac{3}{16}$                                              |
| Height (mm): 112                                                            |
| Height (in): $4\frac{7}{16}$                                                |
| Ceiling Thickness (mm): 10 / 12.5 / 15 / 25                                 |
| Ceiling Thickness (in): 3/8 or 1/2 or 9/16 or 1                             |
| Min. Recessing Depth (mm): 130                                              |
| Min. Recessing Depth (in): 5 1/8                                            |
| Light Distribution: Adjustable / Downlight                                  |
| Weight (kg): 0.557                                                          |
| Weight (lbs): 1.227                                                         |
| Fixture Finish: SSR / BKV / CWI / CRY / HAB / UFT / ITA / RUA / FTG / MYG / |
| LOD / PUS / FRO / FUP / KIA / POP / BLS / SPG / MEY / GOH / GUM / CHC /     |
| COM / ABZ / JAG / OBR / MOS / ROR                                           |
| Fixture Material: Aluminum Die Cast                                         |
| Cut-out Measurements: 🛛 111mm / 4 3/8"                                      |
| Upon Request: Unique Ceiling Thickness                                      |
| ELECTRICAL                                                                  |
| Lamp Type: LED (Zhaga Standard)                                             |
| Input Wattage (W): 15.5                                                     |
| Total Output Wattage (W): 14.5                                              |
| Dimming: Tri-Mode (Non-Dimming and Phase Dimming (120Vac only)              |
| and 0-10V Dimming)                                                          |
| Driver Included: No                                                         |
| Driver Location: Recessed Housing                                           |
| Driver Type: Constant Current - Universal Driver Class: Class 2             |
|                                                                             |
| Housing: See components                                                     |
| Input Voltage (V): 120 - 277<br>Constant Current (MA): 500                  |
|                                                                             |
| LED                                                                         |

#### RATINGS AND CERTIFICATIONS

. . .

| Subcategory: Downlight                                                                                       |
|--------------------------------------------------------------------------------------------------------------|
| PHYSICAL                                                                                                     |
| Shape: Round                                                                                                 |
| Diameter (mm): 107                                                                                           |
| Diameter (in): 4 <sup>3</sup> / <sub>16</sub>                                                                |
| Height (mm): 112                                                                                             |
| Height (in): $4\frac{7}{16}$                                                                                 |
| Ceiling Thickness (mm): 10 / 12.5 / 15 / 25                                                                  |
| Ceiling Thickness (in): 3/8 or 1/2 or 9/16 or 1                                                              |
| Min. Recessing Depth (mm): 130                                                                               |
| Min. Recessing Depth (in): 5 $\frac{1}{8}$                                                                   |
| Light Distribution: Adjustable / Downlight                                                                   |
| Weight (kg): 0.557                                                                                           |
| Weight (lbs): 1.227                                                                                          |
| Fixture Finish: SSR / BKV / CWI / CRY / HAB / UFT / ITA / RUA / FTG / MYG                                    |
| LOD / PUS / FRO / FUP / KIA / POP / BLS / SPG / MEY / GOH / GUM / CHC ,<br>COM / ABZ / JAG / OBR / MOS / ROR |
| Fixture Material: Aluminum Die Cast                                                                          |
| Cut-out Measurements: 🛛 111mm / 4 3/8"                                                                       |
| Upon Request: Unique Ceiling Thickness                                                                       |
| ELECTRICAL                                                                                                   |
| Lamp Type: LED (Zhaga Standard)                                                                              |
| Input Wattage (W): 15.5                                                                                      |
| Total Output Wattage (W): 14.5                                                                               |
| Dimming: Tri-Mode (Non-Dimming and Phase Dimming (120Vac only)                                               |

#### GENERAL Series: Bionic

| Series: Bioniq                                                                                                                                                                              |
|---------------------------------------------------------------------------------------------------------------------------------------------------------------------------------------------|
| Subseries: Bioniq Round Adjustable                                                                                                                                                          |
| Brand: Prolicht                                                                                                                                                                             |
| Division: Architectural                                                                                                                                                                     |
| Mounting Type: Trimless                                                                                                                                                                     |
| Mounting Location: Ceiling                                                                                                                                                                  |
| Subcategory: Downlight                                                                                                                                                                      |
| PHYSICAL                                                                                                                                                                                    |
| Shape: Round                                                                                                                                                                                |
| Diameter (mm): 107                                                                                                                                                                          |
| Diameter (in): $4\frac{3}{16}$                                                                                                                                                              |
| Height (mm): 112                                                                                                                                                                            |
| Height (in): $4\frac{7}{16}$                                                                                                                                                                |
| Ceiling Thickness (mm): 10 / 12.5 / 15 / 25                                                                                                                                                 |
| Ceiling Thickness (in): 3/8 or 1/2 or 9/16 or 1                                                                                                                                             |
| Min. Recessing Depth (mm): 130                                                                                                                                                              |
| Min. Recessing Depth (in): $5\frac{1}{8}$                                                                                                                                                   |
| Light Distribution: Adjustable / Downlight                                                                                                                                                  |
| Weight (kg): 0.596                                                                                                                                                                          |
| Weight (lbs): 1.31                                                                                                                                                                          |
| Fixture Finish: SSR / BKV / CWI / CRY / HAB / UFT / ITA / RUA / FTG / MYG /<br>LOD / PUS / FRO / FUP / KIA / POP / BLS / SPG / MEY / GOH / GUM / CHC /<br>COM / ABZ / JAG / OBR / MOS / ROR |
| Fixture Material: Aluminum Die Cast                                                                                                                                                         |
| Cut-out Measurements: 🛛 111mm / 4 3/8"                                                                                                                                                      |
| Upon Request: Unique Ceiling Thickness                                                                                                                                                      |
| ELECTRICAL                                                                                                                                                                                  |
| Lamp Type: LED (Zhaga Standard)                                                                                                                                                             |
| Input Wattage (W): 13.2 / 16.5                                                                                                                                                              |
| Total Output Wattage (W): 12.1 / 14.7                                                                                                                                                       |
| Dimming: Tri-Mode (Non-Dimming and Phase Dimming (120Vac only)                                                                                                                              |
| and 0-10V Dimming)                                                                                                                                                                          |
| Driver Included: No                                                                                                                                                                         |
| Driver Location: Recessed Housing                                                                                                                                                           |
| Driver Type: Constant Current - Universal                                                                                                                                                   |
| Driver Class: Class 2                                                                                                                                                                       |
| Housing: See components                                                                                                                                                                     |
| Input Voltage (V): 120 - 277                                                                                                                                                                |
| Constant Current (MA): 350                                                                                                                                                                  |
| LED                                                                                                                                                                                         |

#### GENERAL s. Bio rio

| Subseries: Bioniq Round Adjustable                                                                                                                                                          |
|---------------------------------------------------------------------------------------------------------------------------------------------------------------------------------------------|
|                                                                                                                                                                                             |
| Brand: Prolicht                                                                                                                                                                             |
| Division: Architectural                                                                                                                                                                     |
| Mounting Type: Recessed                                                                                                                                                                     |
| Mounting Location: Ceiling                                                                                                                                                                  |
| Subcategory: Downlight                                                                                                                                                                      |
| PHYSICAL                                                                                                                                                                                    |
| Shape: Round                                                                                                                                                                                |
| Diameter (mm): 107                                                                                                                                                                          |
| Diameter (in): 4 <sup>3</sup> / <sub>16</sub>                                                                                                                                               |
| Height (mm): 112                                                                                                                                                                            |
| Height (in): 4 <sup>7</sup> / <sub>16</sub>                                                                                                                                                 |
| Ceiling Thickness (mm): 10 / 12.5 / 15                                                                                                                                                      |
| Ceiling Thickness (in): 3/8 or 1/2 or 9/16                                                                                                                                                  |
| Min. Recessing Depth (mm): 130                                                                                                                                                              |
| Min. Recessing Depth (in): 5 $\frac{1}{2}$                                                                                                                                                  |
| Light Distribution: Adjustable / Downlight                                                                                                                                                  |
| Weight (kg): 0.47                                                                                                                                                                           |
| Weight (lbs): 1.04                                                                                                                                                                          |
| Fixture Finish: SSR / BKV / CWI / CRY / HAB / UFT / ITA / RUA / FTG / MYG /<br>LOD / PUS / FRO / FUP / KIA / POP / BLS / SPG / MEY / GOH / GUM / CHC /<br>COM / ABZ / JAG / OBR / MOS / ROR |
| Fixture Material: Aluminum Die Cast                                                                                                                                                         |
| Cut-out Measurements: 98mm / 3 7/8"                                                                                                                                                         |
| ELECTRICAL                                                                                                                                                                                  |

#### GENERAL ·Bid .....

| Series: Bioniq                                                                                                                                                                              |
|---------------------------------------------------------------------------------------------------------------------------------------------------------------------------------------------|
| Subseries: Bioniq Round Adjustable                                                                                                                                                          |
| Brand: Prolicht                                                                                                                                                                             |
| Division: Architectural                                                                                                                                                                     |
| Mounting Type: Recessed                                                                                                                                                                     |
| Mounting Location: Ceiling                                                                                                                                                                  |
| Subcategory: Downlight                                                                                                                                                                      |
| PHYSICAL                                                                                                                                                                                    |
| Shape: Round                                                                                                                                                                                |
| Diameter (mm): 107                                                                                                                                                                          |
| Diameter (in): $4\frac{3}{16}$                                                                                                                                                              |
| Height (mm): 112                                                                                                                                                                            |
| Height (in): $4\frac{7}{16}$                                                                                                                                                                |
| Ceiling Thickness (mm): 10 / 12.5 / 15                                                                                                                                                      |
| Ceiling Thickness (in): 3/8 or 1/2 or 9/16                                                                                                                                                  |
| Min. Recessing Depth (mm): 130                                                                                                                                                              |
| Min. Recessing Depth (in): 5 $\frac{1}{8}$                                                                                                                                                  |
| Light Distribution: Adjustable / Downlight                                                                                                                                                  |
| Weight (kg): 0.46                                                                                                                                                                           |
| Weight (lbs): 1.01                                                                                                                                                                          |
| Fixture Finish: SSR / BKV / CWI / CRY / HAB / UFT / ITA / RUA / FTG / MYG /<br>LOD / PUS / FRO / FUP / KIA / POP / BLS / SPG / MEY / GOH / GUM / CHC /<br>COM / ABZ / JAG / OBR / MOS / ROR |
| Fixture Material: Aluminum Die Cast                                                                                                                                                         |
| Cut-out Measurements: 98mm / 3 7/8"                                                                                                                                                         |
| ELECTRICAL                                                                                                                                                                                  |

#### GENERAL

| eries: Bioniq ubseries: Bioniq Round Adjustable trand: Prolicht vivision: Architectural Aounting Type: Recessed Aounting Location: Ceiling ubcategory: Downlight VHYSICAL whape: Round viameter (mm): 107 viameter (in): 4 $\frac{3}{16}$ |
|-------------------------------------------------------------------------------------------------------------------------------------------------------------------------------------------------------------------------------------------|
| brand: Prolicht<br>bivision: Architectural<br>founting Type: Recessed<br>founting Location: Ceiling<br>ubcategory: Downlight<br><b>PHYSICAL</b><br>biameter (mm): 107<br>biameter (in): $4^{3}/_{16}$                                     |
| Non-Normal Strengther         Nounting Type: Recessed         Nounting Location: Ceiling         ubcategory: Downlight         PHYSICAL         whape: Round         Diameter (mm): 107         Diameter (in): $4\frac{3}{1_{16}}$        |
| Aounting Type: Recessed<br>Aounting Location: Ceiling<br>Jubcategory: Downlight<br>PHYSICAL<br>Johape: Round<br>Diameter (mm): 107<br>Diameter (in): 4 $\frac{3}{2}_{16}$                                                                 |
| Hounting Location: Ceiling         ubcategory: Downlight         PHYSICAL         whape: Round         viameter (mm): 107         viameter (in): 4 $\frac{2}{16}$                                                                         |
| ubcategory: Downlight         PHYSICAL         shape: Round         viameter (mm): 107         viameter (in): $4^{3}/_{16}$                                                                                                               |
| <b>HYSICAL</b> shape: Round         viameter (mm): 107         viameter (in): $4^{\frac{3}{2}}_{16}$                                                                                                                                      |
| hape: Round<br>Diameter (mm): 107<br>Diameter (in): $4\frac{2}{1_{16}}$                                                                                                                                                                   |
| piameter (mm): 107<br>Diameter (in): $4^{3}$ / <sub>16</sub>                                                                                                                                                                              |
| biameter (in): 4 <sup>3</sup> / <sub>16</sub>                                                                                                                                                                                             |
|                                                                                                                                                                                                                                           |
| laight (mana), 112                                                                                                                                                                                                                        |
| leight (mm): 112                                                                                                                                                                                                                          |
| leight (in): 4 <sup>7</sup> / <sub>16</sub>                                                                                                                                                                                               |
| eiling Thickness (mm): 10 / 12.5 / 15                                                                                                                                                                                                     |
| eiling Thickness (in): 3/8 or 1/2 or 9/16                                                                                                                                                                                                 |
| 1in. Recessing Depth (mm): 130                                                                                                                                                                                                            |
| Iin. Recessing Depth (in): $5\frac{1}{8}$                                                                                                                                                                                                 |
| ight Distribution: Adjustable / Downlight                                                                                                                                                                                                 |
| Veight (kg): 0.47                                                                                                                                                                                                                         |
| Veight (lbs): 1.04                                                                                                                                                                                                                        |
| ixture Finish: SSR / BKV / CWI / CRY / HAB / UFT / ITA / RUA / FTG / MYG /                                                                                                                                                                |
| OD / PUS / FRO / FUP / KIA / POP / BLS / SPG / MEY / GOH / GUM / CHC /                                                                                                                                                                    |
| OM / ABZ / JAG / OBR / MOS / ROR                                                                                                                                                                                                          |
| ixture Material: Aluminum Die Cast                                                                                                                                                                                                        |
| ut-out Measurements: 98mm / 3 7/8"                                                                                                                                                                                                        |
| LECTRICAL                                                                                                                                                                                                                                 |