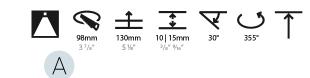

#### GENERAL s. Bio rio

| Subseries: Bioniq Round Adjustable                                                                                                                                                          |
|---------------------------------------------------------------------------------------------------------------------------------------------------------------------------------------------|
|                                                                                                                                                                                             |
| Brand: Prolicht                                                                                                                                                                             |
| Division: Architectural                                                                                                                                                                     |
| Mounting Type: Recessed                                                                                                                                                                     |
| Mounting Location: Ceiling                                                                                                                                                                  |
| Subcategory: Downlight                                                                                                                                                                      |
| PHYSICAL                                                                                                                                                                                    |
| Shape: Round                                                                                                                                                                                |
| Diameter (mm): 107                                                                                                                                                                          |
| Diameter (in): 4 <sup>3</sup> / <sub>16</sub>                                                                                                                                               |
| Height (mm): 112                                                                                                                                                                            |
| Height (in): 4 <sup>7</sup> / <sub>16</sub>                                                                                                                                                 |
| Ceiling Thickness (mm): 10 / 12.5 / 15                                                                                                                                                      |
| Ceiling Thickness (in): 3/8 or 1/2 or 9/16                                                                                                                                                  |
| Min. Recessing Depth (mm): 130                                                                                                                                                              |
| Min. Recessing Depth (in): 5 $\frac{1}{2}$                                                                                                                                                  |
| Light Distribution: Adjustable / Downlight                                                                                                                                                  |
| Weight (kg): 0.47                                                                                                                                                                           |
| Weight (lbs): 1.04                                                                                                                                                                          |
| Fixture Finish: SSR / BKV / CWI / CRY / HAB / UFT / ITA / RUA / FTG / MYG /<br>LOD / PUS / FRO / FUP / KIA / POP / BLS / SPG / MEY / GOH / GUM / CHC /<br>COM / ABZ / JAG / OBR / MOS / ROR |
| Fixture Material: Aluminum Die Cast                                                                                                                                                         |
| Cut-out Measurements: 98mm / 3 7/8"                                                                                                                                                         |
| ELECTRICAL                                                                                                                                                                                  |

### OPTICAL

Reflector°: 10 Adjustability: Rotational 355°; Tilt 30°