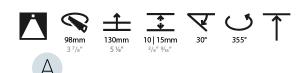

#### Reflector°: 20 / 40 / 60

Adjustability: Rotational 355°; Tilt 30° Upon Request: Special Beam Angles

#### OPTICAL

| Refl | lector | •: | 1 | ί |
|------|--------|----|---|---|
|      |        |    |   |   |

Adjustability: Rotational 355°; Tilt 30° Upon Request: Special Beam Angles

### OPTICAL

Reflector°: 10 Adjustability: Rotational 355°; Tilt 30°

### OPTICAL

Reflector°: 20 / 40 / 60 Adjustability: Rotational 355°; Tilt 30°

RATINGS AND CERTIFICATIONS

Certified By: Certified for North American Standards IP rating: IP20

| DATE      |  |  |  |
|-----------|--|--|--|
| QUANTITY  |  |  |  |
| SPECIFIER |  |  |  |
| ТҮРЕ      |  |  |  |
| PROJECT   |  |  |  |