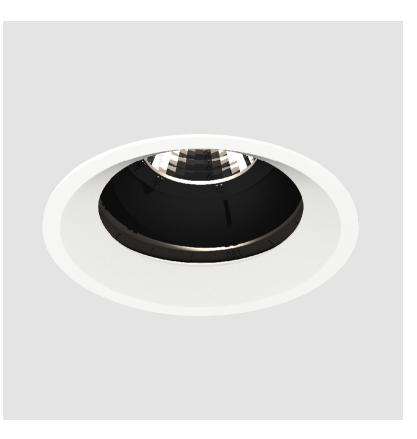

#### GENERAL ries Ric

| Series: Bioniq                                                              |
|-----------------------------------------------------------------------------|
| Subseries: Bioniq Round Adjustable                                          |
| Brand: Prolicht                                                             |
| Division: Architectural                                                     |
| Mounting Type: Trimless                                                     |
| Mounting Location: Ceiling                                                  |
| Subcategory: Downlight                                                      |
| PHYSICAL                                                                    |
| Shape: Round                                                                |
| Diameter (mm): 107                                                          |
| Diameter (in): $4\frac{3}{16}$                                              |
| Height (mm): 112                                                            |
| Height (in): $4\frac{7}{16}$                                                |
| Ceiling Thickness (mm): 10 / 12.5 / 15 / 25                                 |
| Ceiling Thickness (in): 3/8 or 1/2 or 9/16 or 1                             |
| Min. Recessing Depth (mm): 130                                              |
| Min. Recessing Depth (in): 5 1/8                                            |
| Light Distribution: Adjustable / Downlight                                  |
| Weight (kg): 0.557                                                          |
| Weight (lbs): 1.227                                                         |
| Fixture Finish: SSR / BKV / CWI / CRY / HAB / UFT / ITA / RUA / FTG / MYG / |
| LOD / PUS / FRO / FUP / KIA / POP / BLS / SPG / MEY / GOH / GUM / CHC /     |
| COM / ABZ / JAG / OBR / MOS / ROR                                           |
| Fixture Material: Aluminum Die Cast                                         |
| Cut-out Measurements: 🛛 111mm / 4 3/8"                                      |
| Upon Request: Unique Ceiling Thickness                                      |
| ELECTRICAL                                                                  |
| Lamp Type: LED (Zhaga Standard)                                             |
| Input Wattage (W): 15.5                                                     |
| Total Output Wattage (W): 14.5                                              |
| Dimming: Tri-Mode (Non-Dimming and Phase Dimming (120Vac only)              |
| and 0-10V Dimming)                                                          |
| Driver Included: No                                                         |
| Driver Location: Recessed Housing                                           |
| Driver Type: Constant Current - Universal Driver Class: Class 2             |
|                                                                             |
| Housing: See components                                                     |
| Input Voltage (V): 120 - 277<br>Constant Current (MA): 500                  |
|                                                                             |
| LED                                                                         |

| OPTICAL                                                                 |
|-------------------------------------------------------------------------|
| Upon Request: RGB-W Tunable White Special Color Temperature Special LED |
| Lamp Life (hrs): 50000                                                  |
| Efficiency (%): 87.9 / 88.4 / 87.9 / 87.9                               |
| CRI: >90 CRI                                                            |
| Max. Delivered Lumen (lm): 940 / 980 / 1029 / 1050                      |
| Color Temperature (°K): 2700 / 3000 / 3500 / 4000                       |
| Number of EEDS. 1                                                       |

#### Reflector°: 20 / 40 / 60

Adjustability: Rotational 355°; Tilt 30° Upon Request: Special Beam Angles