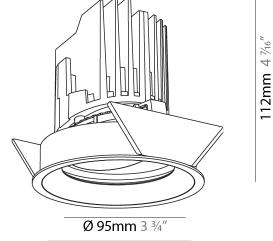

#### GENERAL ries Ric

| Series: Bioniq                                                              |
|-----------------------------------------------------------------------------|
| Subseries: Bioniq Round Adjustable                                          |
| Brand: Prolicht                                                             |
| Division: Architectural                                                     |
| Mounting Type: Trimless                                                     |
| Mounting Location: Ceiling                                                  |
| Subcategory: Downlight                                                      |
| PHYSICAL                                                                    |
| Shape: Round                                                                |
| Diameter (mm): 107                                                          |
| Diameter (in): $4\frac{3}{16}$                                              |
| Height (mm): 112                                                            |
| Height (in): $4\frac{7}{16}$                                                |
| Ceiling Thickness (mm): 10 / 12.5 / 15 / 25                                 |
| Ceiling Thickness (in): 3/8 or 1/2 or 9/16 or 1                             |
| Min. Recessing Depth (mm): 130                                              |
| Min. Recessing Depth (in): 5 1/8                                            |
| Light Distribution: Adjustable / Downlight                                  |
| Weight (kg): 0.557                                                          |
| Weight (lbs): 1.227                                                         |
| Fixture Finish: SSR / BKV / CWI / CRY / HAB / UFT / ITA / RUA / FTG / MYG / |
| LOD / PUS / FRO / FUP / KIA / POP / BLS / SPG / MEY / GOH / GUM / CHC /     |
| COM / ABZ / JAG / OBR / MOS / ROR                                           |
| Fixture Material: Aluminum Die Cast                                         |
| Cut-out Measurements: 🛛 111mm / 4 3/8"                                      |
| Upon Request: Unique Ceiling Thickness                                      |
| ELECTRICAL                                                                  |
| Lamp Type: LED (Zhaga Standard)                                             |
| Input Wattage (W): 15.5                                                     |
| Total Output Wattage (W): 14.5                                              |
| Dimming: Tri-Mode (Non-Dimming and Phase Dimming (120Vac only)              |
| and 0-10V Dimming)                                                          |
| Driver Included: No                                                         |
| Driver Location: Recessed Housing                                           |
| Driver Type: Constant Current - Universal Driver Class: Class 2             |
|                                                                             |
| Housing: See components                                                     |
| Input Voltage (V): 120 - 277<br>Constant Current (MA): 500                  |
|                                                                             |
| LED                                                                         |