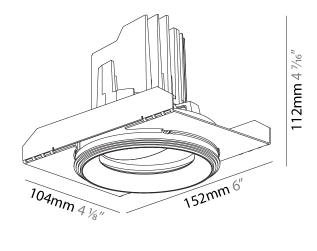

#### GENERAL ries Ric

| Series: Bioniq                                                              |
|-----------------------------------------------------------------------------|
| Subseries: Bioniq Round Adjustable                                          |
| Brand: Prolicht                                                             |
| Division: Architectural                                                     |
| Mounting Type: Trimless                                                     |
| Mounting Location: Ceiling                                                  |
| Subcategory: Downlight                                                      |
| PHYSICAL                                                                    |
| Shape: Round                                                                |
| Diameter (mm): 107                                                          |
| Diameter (in): $4\frac{3}{16}$                                              |
| Height (mm): 112                                                            |
| Height (in): $4\frac{7}{16}$                                                |
| Ceiling Thickness (mm): 10 / 12.5 / 15 / 25                                 |
| Ceiling Thickness (in): 3/8 or 1/2 or 9/16 or 1                             |
| Min. Recessing Depth (mm): 130                                              |
| Min. Recessing Depth (in): 5 1/8                                            |
| Light Distribution: Adjustable / Downlight                                  |
| Weight (kg): 0.557                                                          |
| Weight (lbs): 1.227                                                         |
| Fixture Finish: SSR / BKV / CWI / CRY / HAB / UFT / ITA / RUA / FTG / MYG / |
| LOD / PUS / FRO / FUP / KIA / POP / BLS / SPG / MEY / GOH / GUM / CHC /     |
| COM / ABZ / JAG / OBR / MOS / ROR                                           |
| Fixture Material: Aluminum Die Cast                                         |
| Cut-out Measurements: 🛛 111mm / 4 3/8"                                      |
| Upon Request: Unique Ceiling Thickness                                      |
| ELECTRICAL                                                                  |
| Lamp Type: LED (Zhaga Standard)                                             |
| Input Wattage (W): 15.5                                                     |
| Total Output Wattage (W): 14.5                                              |
| Dimming: Tri-Mode (Non-Dimming and Phase Dimming (120Vac only)              |
| and 0-10V Dimming)                                                          |
| Driver Included: No                                                         |
| Driver Location: Recessed Housing                                           |
| Driver Type: Constant Current - Universal Driver Class: Class 2             |
|                                                                             |
| Housing: See components                                                     |
| Input Voltage (V): 120 - 277<br>Constant Current (MA): 500                  |
|                                                                             |
| LED                                                                         |

#### RATINGS AND CERTIFICATIONS

. . .

| Subcategory: Downlight                                                                                       |
|--------------------------------------------------------------------------------------------------------------|
| PHYSICAL                                                                                                     |
| Shape: Round                                                                                                 |
| Diameter (mm): 107                                                                                           |
| Diameter (in): 4 <sup>3</sup> / <sub>16</sub>                                                                |
| Height (mm): 112                                                                                             |
| Height (in): $4\frac{7}{16}$                                                                                 |
| Ceiling Thickness (mm): 10 / 12.5 / 15 / 25                                                                  |
| Ceiling Thickness (in): 3/8 or 1/2 or 9/16 or 1                                                              |
| Min. Recessing Depth (mm): 130                                                                               |
| Min. Recessing Depth (in): 5 $\frac{1}{8}$                                                                   |
| Light Distribution: Adjustable / Downlight                                                                   |
| Weight (kg): 0.557                                                                                           |
| Weight (lbs): 1.227                                                                                          |
| Fixture Finish: SSR / BKV / CWI / CRY / HAB / UFT / ITA / RUA / FTG / MYG                                    |
| LOD / PUS / FRO / FUP / KIA / POP / BLS / SPG / MEY / GOH / GUM / CHC ,<br>COM / ABZ / JAG / OBR / MOS / ROR |
| Fixture Material: Aluminum Die Cast                                                                          |
| Cut-out Measurements: 🛛 111mm / 4 3/8"                                                                       |
| Upon Request: Unique Ceiling Thickness                                                                       |
| ELECTRICAL                                                                                                   |
| Lamp Type: LED (Zhaga Standard)                                                                              |
| Input Wattage (W): 15.5                                                                                      |
| Total Output Wattage (W): 14.5                                                                               |
| Dimming: Tri-Mode (Non-Dimming and Phase Dimming (120Vac only)                                               |