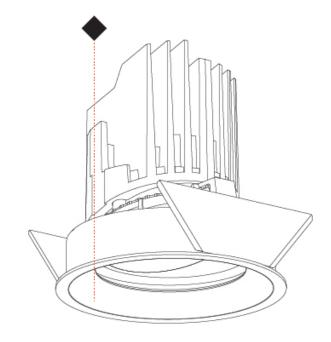

#### GENERAL ries Ric

| Series: Bioniq                                                              |
|-----------------------------------------------------------------------------|
| Subseries: Bioniq Round Adjustable                                          |
| Brand: Prolicht                                                             |
| Division: Architectural                                                     |
| Mounting Type: Trimless                                                     |
| Mounting Location: Ceiling                                                  |
| Subcategory: Downlight                                                      |
| PHYSICAL                                                                    |
| Shape: Round                                                                |
| Diameter (mm): 107                                                          |
| Diameter (in): $4\frac{3}{16}$                                              |
| Height (mm): 112                                                            |
| Height (in): $4\frac{7}{16}$                                                |
| Ceiling Thickness (mm): 10 / 12.5 / 15 / 25                                 |
| Ceiling Thickness (in): 3/8 or 1/2 or 9/16 or 1                             |
| Min. Recessing Depth (mm): 130                                              |
| Min. Recessing Depth (in): 5 1/8                                            |
| Light Distribution: Adjustable / Downlight                                  |
| Weight (kg): 0.557                                                          |
| Weight (lbs): 1.227                                                         |
| Fixture Finish: SSR / BKV / CWI / CRY / HAB / UFT / ITA / RUA / FTG / MYG / |
| LOD / PUS / FRO / FUP / KIA / POP / BLS / SPG / MEY / GOH / GUM / CHC /     |
| COM / ABZ / JAG / OBR / MOS / ROR                                           |
| Fixture Material: Aluminum Die Cast                                         |
| Cut-out Measurements: 🛛 111mm / 4 3/8"                                      |
| Upon Request: Unique Ceiling Thickness                                      |
| ELECTRICAL                                                                  |
| Lamp Type: LED (Zhaga Standard)                                             |
| Input Wattage (W): 15.5                                                     |
| Total Output Wattage (W): 14.5                                              |
| Dimming: Tri-Mode (Non-Dimming and Phase Dimming (120Vac only)              |
| and 0-10V Dimming)                                                          |
| Driver Included: No                                                         |
| Driver Location: Recessed Housing                                           |
| Driver Type: Constant Current - Universal Driver Class: Class 2             |
|                                                                             |
| Housing: See components                                                     |
| Input Voltage (V): 120 - 277<br>Constant Current (MA): 500                  |
|                                                                             |
| LED                                                                         |

#### Reflector°: 20 / 40 / 60

Adjustability: Rotational 355°; Tilt 30° Upon Request: Special Beam Angles