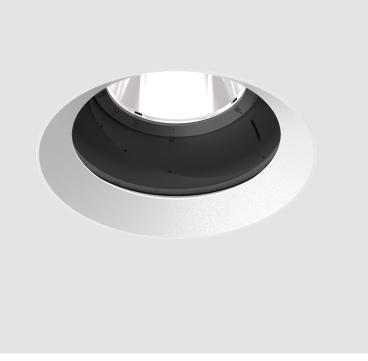

## **BIONIQ ROUND ADJUSTABLE TRIMLESS**

#### GENERAL ries Ric

| Series: Bioniq                                                              |
|-----------------------------------------------------------------------------|
| Subseries: Bioniq Round Adjustable                                          |
| Brand: Prolicht                                                             |
| Division: Architectural                                                     |
| Mounting Type: Trimless                                                     |
| Mounting Location: Ceiling                                                  |
| Subcategory: Downlight                                                      |
| PHYSICAL                                                                    |
| Shape: Round                                                                |
| Diameter (mm): 107                                                          |
| Diameter (in): $4\frac{3}{16}$                                              |
| Height (mm): 112                                                            |
| Height (in): $4\frac{7}{16}$                                                |
| Ceiling Thickness (mm): 10 / 12.5 / 15 / 25                                 |
| Ceiling Thickness (in): 3/8 or 1/2 or 9/16 or 1                             |
| Min. Recessing Depth (mm): 130                                              |
| Min. Recessing Depth (in): 5 1/8                                            |
| Light Distribution: Adjustable / Downlight                                  |
| Weight (kg): 0.557                                                          |
| Weight (lbs): 1.227                                                         |
| Fixture Finish: SSR / BKV / CWI / CRY / HAB / UFT / ITA / RUA / FTG / MYG / |
| LOD / PUS / FRO / FUP / KIA / POP / BLS / SPG / MEY / GOH / GUM / CHC /     |
| COM / ABZ / JAG / OBR / MOS / ROR                                           |
| Fixture Material: Aluminum Die Cast                                         |
| Cut-out Measurements: 🛛 111mm / 4 3/8"                                      |
| Upon Request: Unique Ceiling Thickness                                      |
| ELECTRICAL                                                                  |
| Lamp Type: LED (Zhaga Standard)                                             |
| Input Wattage (W): 15.5                                                     |
| Total Output Wattage (W): 14.5                                              |
| Dimming: Tri-Mode (Non-Dimming and Phase Dimming (120Vac only)              |
| and 0-10V Dimming)                                                          |
| Driver Included: No                                                         |
| Driver Location: Recessed Housing                                           |
| Driver Type: Constant Current - Universal Driver Class: Class 2             |
|                                                                             |
| Housing: See components                                                     |
| Input Voltage (V): 120 - 277<br>Constant Current (MA): 500                  |
|                                                                             |
| LED                                                                         |