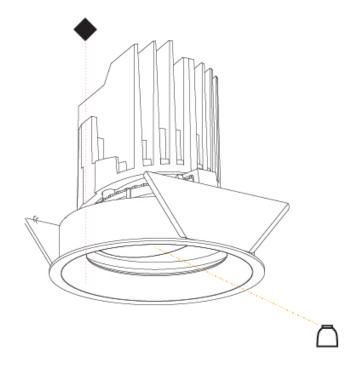

#### GENERAL ries Ric

| Series: Bioniq                                                              |
|-----------------------------------------------------------------------------|
| Subseries: Bioniq Round Adjustable                                          |
| Brand: Prolicht                                                             |
| Division: Architectural                                                     |
| Mounting Type: Trimless                                                     |
| Mounting Location: Ceiling                                                  |
| Subcategory: Downlight                                                      |
| PHYSICAL                                                                    |
| Shape: Round                                                                |
| Diameter (mm): 107                                                          |
| Diameter (in): $4\frac{3}{16}$                                              |
| Height (mm): 112                                                            |
| Height (in): $4\frac{7}{16}$                                                |
| Ceiling Thickness (mm): 10 / 12.5 / 15 / 25                                 |
| Ceiling Thickness (in): 3/8 or 1/2 or 9/16 or 1                             |
| Min. Recessing Depth (mm): 130                                              |
| Min. Recessing Depth (in): 5 1/8                                            |
| Light Distribution: Adjustable / Downlight                                  |
| Weight (kg): 0.557                                                          |
| Weight (lbs): 1.227                                                         |
| Fixture Finish: SSR / BKV / CWI / CRY / HAB / UFT / ITA / RUA / FTG / MYG / |
| LOD / PUS / FRO / FUP / KIA / POP / BLS / SPG / MEY / GOH / GUM / CHC /     |
| COM / ABZ / JAG / OBR / MOS / ROR                                           |
| Fixture Material: Aluminum Die Cast                                         |
| Cut-out Measurements: 🛛 111mm / 4 3/8"                                      |
| Upon Request: Unique Ceiling Thickness                                      |
| ELECTRICAL                                                                  |
| Lamp Type: LED (Zhaga Standard)                                             |
| Input Wattage (W): 15.5                                                     |
| Total Output Wattage (W): 14.5                                              |
| Dimming: Tri-Mode (Non-Dimming and Phase Dimming (120Vac only)              |
| and 0-10V Dimming)                                                          |
| Driver Included: No                                                         |
| Driver Location: Recessed Housing                                           |
| Driver Type: Constant Current - Universal Driver Class: Class 2             |
|                                                                             |
| Housing: See components                                                     |
| Input Voltage (V): 120 - 277<br>Constant Current (MA): 500                  |
|                                                                             |
| LED                                                                         |

| OPTICAL                                                                 |
|-------------------------------------------------------------------------|
| Upon Request: RGB-W Tunable White Special Color Temperature Special LED |
| Lamp Life (hrs): 50000                                                  |
| Efficiency (%): 87.9 / 88.4 / 87.9 / 87.9                               |
| CRI: >90 CRI                                                            |
| Max. Delivered Lumen (lm): 940 / 980 / 1029 / 1050                      |
| Color Temperature (°K): 2700 / 3000 / 3500 / 4000                       |
| Number of EEDS. 1                                                       |

#### Reflector°: 20 / 40 / 60

Adjustability: Rotational 355°; Tilt 30° Upon Request: Special Beam Angles